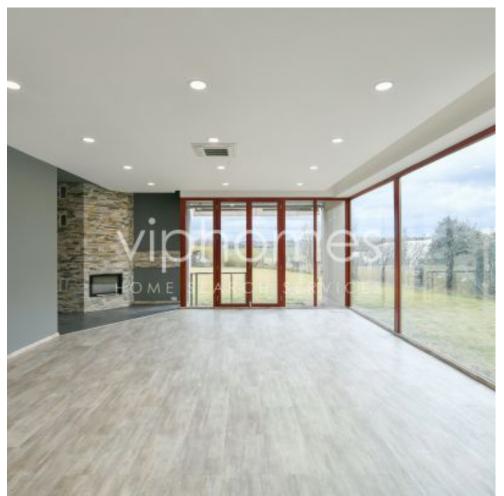

The ground floor includes a living room enjoying green view, a fully fitted kitchen with dining area and terrace / garden access, utility room, storage room, toilet, and entrance hall with garage access. The upper floor offers a hall, 4 bedrooms, 2 bathrooms, walk in closets.

Air-conditioning, pantry, equipped walk-in closets, alarm

Ideal setting for families. Monthly deposit for services and community maintenance charges is approx. 102.000 CZK.

Available now.

50 000 CZK +Monthly fees 10 000 CZK