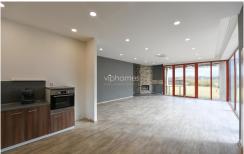

The ground floor includes a living room enjoying green view, a fully fitted kitchen with dining area and terrace / garden access, utility room, storage room, toilet, and entrance hall with garage access. The upper floor offers a hall, 4 bedrooms, 2 bathrooms, walk in closets.

Air-conditioning, pantry, equipped walk-in closets, alarm

Ideal setting for families. Monthly deposit for services and community maintenance charges is approx. 102.000 CZK.

Available now.

50 000 CZK +Monthly fees 10 000 CZK