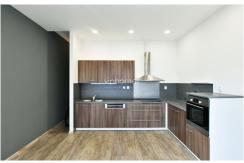

The ground floor includes a living room enjoying green view, a fully fitted kitchen with dining area and terrace / garden access, utility room, storage room, toilet, and entrance hall with garage access. The upper floor offers a hall, 4 bedrooms, 2 bathrooms, walk in closets.