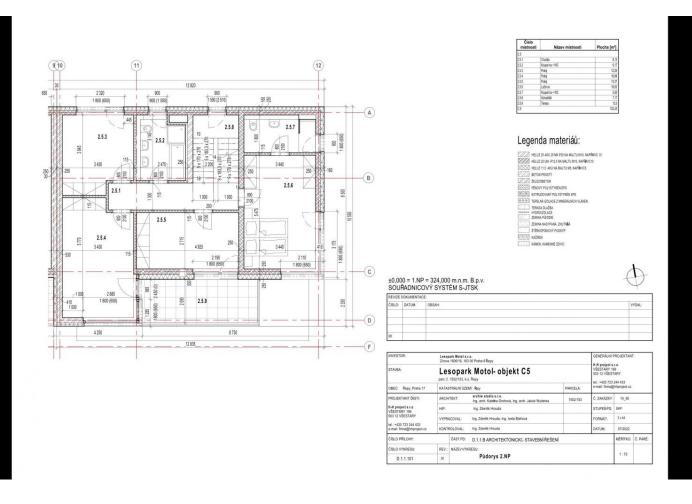

The home has 6 bedrooms, 4 bathrooms. Entry level includes: entrance hall with built-in storage, bright and sunny living room / terrace access, fully fitted kitchen with a dining area, guest bedroom, dressing room, shower bath and a toilet. First floor faetures four bedrooms, full bath, shared shower bath/toilet. Top floor accomodates master bedrooom suite (shower bath) complimented by a large terrace with nice green views, small gallery. Basement: two bonus rooms, storages, utility room, laundry equipped with a washing machine, sauna / shower bath / toilet. Integral garage for 4 cars.

## **Specification**

House - Town house

Area: 401 m<sup>2</sup>

Bedrooms: 6

Bathrooms: 3

✓ Terrace (79 m2)

✓ Garden (304 m2)

**✓** Fireplace