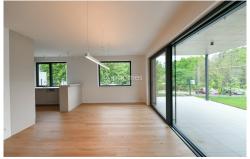

The home has 6 bedrooms, 4 bathrooms. Entry level includes: entrance hall with built-in storage, bright and sunny living room / terrace access, fully fitted kitchen with a dining area, guest bedroom, dressing room, shower bath and a toilet. First floor faetures four bedrooms, full bath, shared shower bath/toilet. Top floor accomodates master bedrooom suite (shower bath) complimented by a large terrace with nice green views, small gallery. Basement: two bonus rooms, storages, utility room, laundry equipped with a washing machine, sauna / shower bath / toilet. Integral garage for 4 cars.

Quality wooden floors throughout, fireplace, central vacuum cleaner, air conditioning throughout the house, alarm, satellite connection, telephone line, Internet.

Tenant's fees for utilities: approximately Kč 15. 000/month.