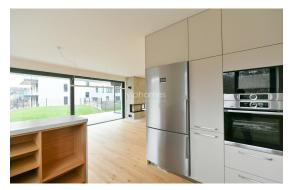

The home has 6 bedrooms, 4 bathrooms. Entry level includes: entrance hall with built-in storage, bright and sunny living room / terrace access, fully fitted kitchen with a dining area, guest bedroom, dressing room, shower bath and a toilet. First floor faetures four bedrooms, full bath, shared shower bath/toilet. Top floor accomodates master bedrooom suite (shower bath) complimented by a large terrace with nice green views, small gallery. Basement: two bonus rooms, storages, utility room, laundry equipped with a washing machine, sauna / shower bath / toilet. Integral garage for 4 cars.

Quality wooden floors throughout, fireplace, central vacuum cleaner, air conditioning throughout the house, alarm, satellite connection, telephone line, Internet.

Tenant's fees for utilities: approximately Kč 15. 000/month.