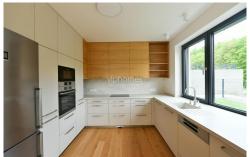

The home has 6 bedrooms, 4 bathrooms. Entry level includes: entrance hall with built-in storage, bright and sunny living room / terrace access, fully fitted kitchen with a dining area, guest bedroom, dressing room, shower bath and a toilet. First floor faetures four bedrooms, full bath, shared shower bath/toilet. Top floor accomodates master bedrooom suite (shower bath) complimented by a large terrace with nice green views, small gallery. Basement: two bonus rooms, storages, utility room, laundry equipped with a washing machine, sauna / shower bath / toilet. Integral garage for 4 cars.