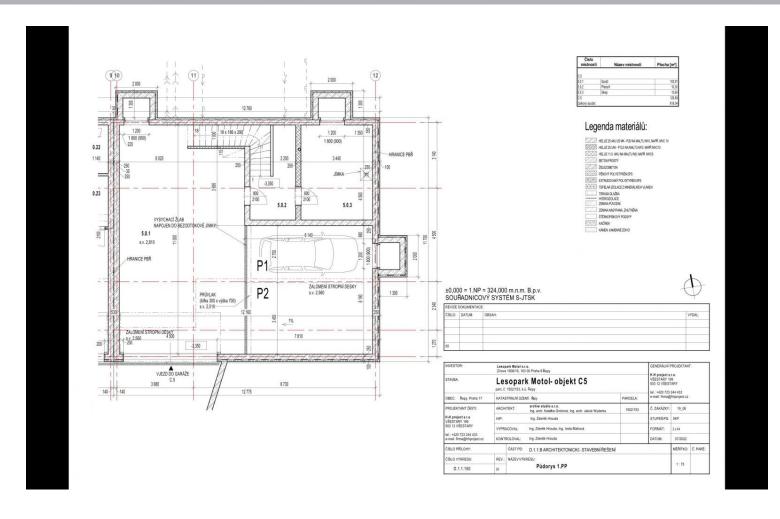

The home has 6 bedrooms, 4 bathrooms. Entry level includes: entrance hall with built-in storage, bright and sunny living room / terrace access, fully fitted kitchen with a dining area, guest bedroom, dressing room, shower bath and a toilet. First floor faetures four bedrooms, full bath, shared shower bath/toilet. Top floor accomodates master bedrooom suite (shower bath) complimented by a large terrace with nice green views, small gallery. Basement: two bonus rooms, storages, utility room, laundry equipped with a washing machine, sauna / shower bath / toilet. Integral garage for 4 cars.

## **Specification**

House - Town house

Area: 401 m<sup>2</sup>

Bedrooms: 6

Bathrooms: 3

✓ Terrace (79 m2)

✓ Garden (304 m2)

**✓** Fireplace

✓ Storage room

**✓** Double garage

Sauna

✓ Air-conditioning

Estate id: 6805

Web link:

www.viphomes.cz/6805

**Agent:** Mária Mihinová