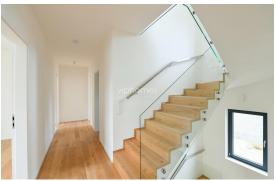

The home has 6 bedrooms, 4 bathrooms. Entry level includes: entrance hall with built-in storage, bright and sunny living room / terrace access, fully fitted kitchen with a dining area, guest bedroom, dressing room, shower bath and a toilet. First floor faetures four bedrooms, full bath, shared shower bath/toilet. Top floor accomodates master bedrooom suite (shower bath) complimented by a large terrace with nice green views, small gallery. Basement: two bonus rooms, storages, utility room, laundry equipped with a washing machine, sauna / shower bath / toilet. Integral garage for 4 cars.