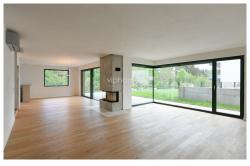

The home has 6 bedrooms, 4 bathrooms. Entry level includes: entrance hall with built-in storage, bright and sunny living room / terrace access, fully fitted kitchen with a dining area, guest bedroom, dressing room, shower bath and a toilet. First floor faetures four bedrooms, full bath, shared shower bath/toilet. Top floor accomodates master bedrooom suite (shower bath) complimented by a large terrace with nice green views, small gallery. Basement: two bonus rooms, storages, utility room, laundry equipped with a washing machine, sauna / shower bath / toilet. Integral garage for 4 cars.

Quality wooden floors throughout, fireplace, central vacuum cleaner, air conditioning throughout the house, alarm, satellite connection, telephone line, Internet.

Tenant's fees for utilities: approximately Kč 15. 000/month.