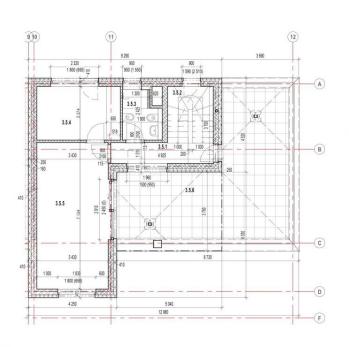

The home has 6 bedrooms, 4 bathrooms. Entry level includes: entrance hall with built-in storage, bright and sunny living room / terrace access, fully fitted kitchen with a dining area, guest bedroom, dressing room, shower bath and a toilet. First floor faetures four bedrooms, full bath, shared shower bath/toilet. Top floor accomodates master bedrooom suite (shower bath) complimented by a large terrace with nice green views, small gallery. Basement: two bonus rooms, storages, utility room, laundry equipped with a washing machine, sauna / shower bath / toilet. Integral garage for 4 cars.

## **Specification**

House - Town house

Area: 401 m<sup>2</sup>

Bedrooms: 6

Bathrooms: 3

✓ Terrace (79 m2)

✓ Garden (304 m2)

**✓** Fireplace