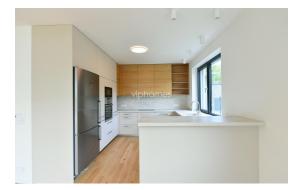

The home has 6 bedrooms, 4 bathrooms. Entry level includes: entrance hall with built-in storage, bright and sunny living room / terrace access, fully fitted kitchen with a dining area, guest bedroom, dressing room, shower bath and a toilet. First floor faetures four bedrooms, full bath, shared shower bath/toilet. Top floor accomodates master bedrooom suite (shower bath) complimented by a large terrace with nice green views, small gallery. Basement: two bonus rooms, storages, utility room, laundry equipped with a washing machine, sauna / shower bath / toilet. Integral garage for 4 cars.

Quality wooden floors throughout, fireplace, central vacuum cleaner, air conditioning throughout the house, alarm, satellite connection, telephone line, Internet.

Tenant's fees for utilities: approximately Kč 15. 000/month.