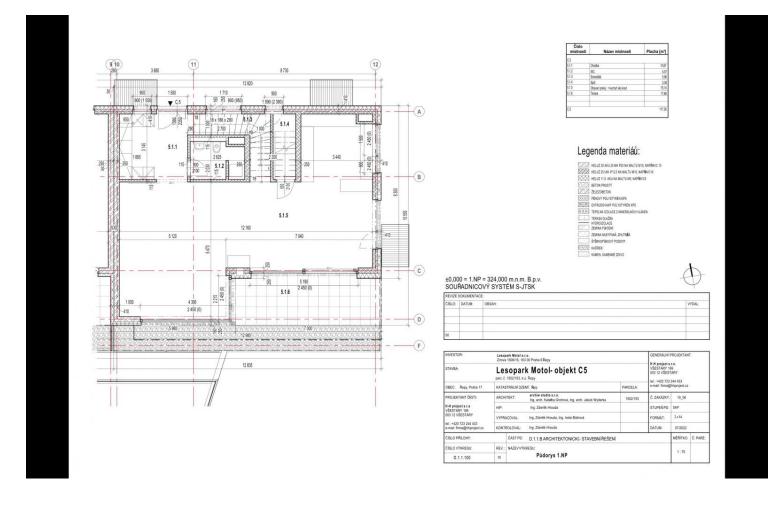

The home has 6 bedrooms, 4 bathrooms. Entry level includes: entrance hall with built-in storage, bright and sunny living room / terrace access, fully fitted kitchen with a dining area, guest bedroom, dressing room, shower bath and a toilet. First floor faetures four bedrooms, full bath, shared shower bath/toilet. Top floor accomodates master bedrooom suite (shower bath) complimented by a large terrace with nice green views, small gallery. Basement: two bonus rooms, storages, utility room, laundry equipped with a washing machine, sauna / shower bath / toilet. Integral garage for 4 cars.

## **Specification**

House - Town house

Area: 401 m<sup>2</sup>

Bedrooms: 6

Bathrooms: 3

✓ Terrace (79 m2)

✓ Garden (304 m2)

**✓** Fireplace