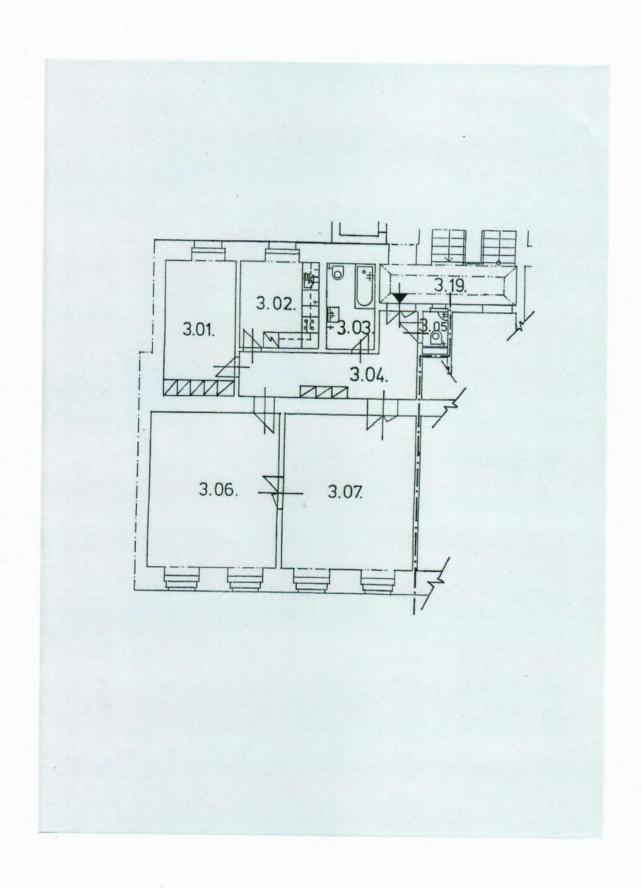

## OFFICE FOR RENT, street Štěpánská, Praha 1

Newly refurbished quiet 2-bedroom flat / suitable as an office space set on the 4th floor of a traditional residential building with lift. The location is ideal for leisure and entertainment as it is within walking distance of all the key attractions in Prague. Local amenities include restaurants, convenience stores, theatres, galleries, and retail. Immediate access to all three Prague metro lines at your doorstep.

3 offices, kitchenette 1 bathroom, and a separate toilet.

Preserved original details, high ceilings, security entry door, gas heating, and alarm. Service charges 95 CZK / m 2 / month. Gas and electricity are billed separately / transfer to the tenant.

## Specification

Total area: 116 m<sup>2</sup>

✓ Lift

Estate id: 6179

Web link:

www.viphomes.cz/6179

Agent:

Mária Mihinová