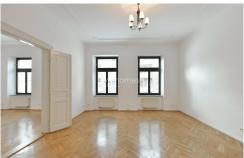

## OFFICE FOR RENT, street Štěpánská, Praha 1

Newly refurbished quiet 2-bedroom flat / suitable as an office space set on the 4th floor of a traditional residential building with lift. The location is ideal for leisure and entertainment as it is within walking distance of all the key attractions in Prague. Local amenities include restaurants, convenience stores, theatres, galleries, and retail. Immediate access to all three Prague metro lines at your doorstep.

3 offices, kitchenette 1 bathroom, and a separate toilet.

Preserved original details, high ceilings, security entry door, gas heating, and alarm. Service charges 95 CZK / m 2 / month. Gas and electricity are billed separately / transfer to the tenant.