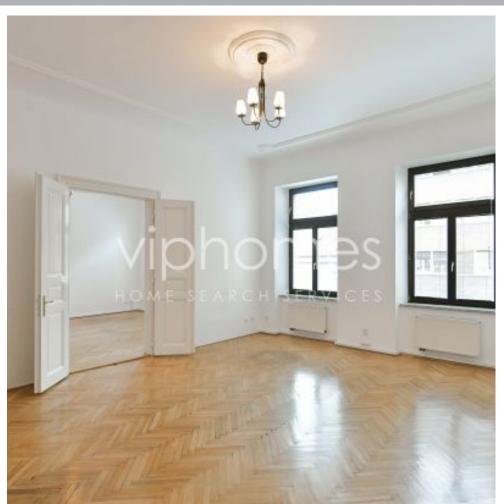

## OFFICE FOR RENT, street Štěpánská, Praha 1

Newly refurbished quiet 2-bedroom flat / suitable as an office space set on the 4th floor of a traditional residential building with lift. The location is ideal for leisure and entertainment as it is within walking distance of all the key attractions in Prague. Local amenities include restaurants, convenience stores, theatres, galleries, and retail. Immediate access to all three Prague metro lines at your doorstep.

3 offices, kitchenette 1 bathroom, and a separate toilet.

Preserved original details, high ceilings, security entry door, gas heating, and alarm. Service charges 95 CZK / m 2 / month. Gas and electricity are billed separately / transfer to the tenant.