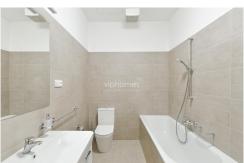

3 offices, kitchenette 1 bathroom, and a separate toilet.

Preserved original details, high ceilings, security entry door, gas heating, and alarm. Service charges 95 CZK / m 2 / month. Gas and electricity are billed separately / transfer to the tenant.