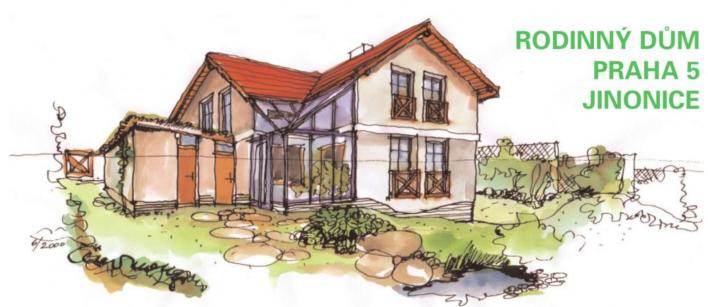

## HOUSE FOR RENT, street Souběžná, Prague 5 - Jinonice

Free standing five-bedroom three-bathroom family house with a sauna and a landscaped garden with a pond, situated in purely quiet location, in Jinonice, Prague 5. The whole area attracts with lot of greenery, that is fluently connected to the wide natural and recreational park, ideal for active relaxation. Walking distance to German School, metro station Nove Butovice – yellow line B, shopping mall Galerie Nove Butovice.

Entry level: the house has fully fitted contemporary kitchen, open to the living/dining room with largescaled windows leading to the garden, winter garden, guest bedroom/study, shower bathroom, and spacious entry hall. Upper floor includes three bedrooms, (one with a terrace access), full bathroom and a fitted walk-in closet. The basement floor with a separate back entrance offers a guest suite (two bedrooms/shower bathroom), sauna, shower and relaxation area, utility room.

The location and quality of the house make way for effortless living.

Available

5x 🛏

**89 000 CZK** +Monthly fees 8 000 CZK