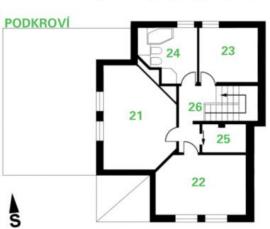

www.viphomes.cz/1437

Agent:

Mária Mihinová

Phone: +420 606 731 973, Email: viphomes@viphomes.cz

| 0.4 | SUTERÉN A QUADRA   | 96,8 m²                    |
|-----|--------------------|----------------------------|
| 01  | SCHODIŠTĚ A CHODBA | 10,2 m²                    |
| 02  | DOMÁCÍ DÍLNA       | 32,7 m <sup>2</sup>        |
| 03  |                    | 6,7 m <sup>2</sup>         |
| 04  | SKLAD              | 19,3 m <sup>2</sup>        |
| 05  | SKLAD              | 14,6 m <sup>2</sup>        |
| 06  | TECHNO.            | 13,3 m²                    |
|     | PŘÍZEMÍ            | 123,4 m <sup>2</sup>       |
| 1   | ZÁDVEŘÍ            | 6,2 m <sup>2</sup>         |
| 2   | HALA               | 8,0 m <sup>2</sup>         |
| 3   | OBÝVACÍ POKOJ      | 32,7 m <sup>2</sup>        |
| 4   | JÍDELNA            | 12,2 m <sup>2</sup>        |
| 5   | KUCHYŇ             | 7,9 m <sup>2</sup>         |
| 6   | SPÍŽ               | 2,5 m <sup>2</sup>         |
| 7   | POKOJ              | 12,6 m <sup>2</sup>        |
| 8   | KOUPELNA, WC       | 4,3 m <sup>2</sup>         |
| 9   | SCHODIŠTĚ          | 7,3 m <sup>2</sup>         |
| 10  | GARÁŽ              | 24,0 m <sup>2</sup>        |
| 11  | SKLAD ZAHRAD.      | 5,7 m <sup>2</sup>         |
| 12  | ZIMNÍ ZAHRADA      |                            |
|     | PODKROVÍ           | 91,7 m²                    |
| 21  | LOŽNICE            | 23,0 (20,8) m <sup>2</sup> |
| 22  | LOŽNICE            | 20,8 (19) m <sup>2</sup>   |
| 23  | PRACOVNA           | 14,4 (10,4) m <sup>2</sup> |
| 24  | KOUPELNA           | 13,2 (10,1) m <sup>2</sup> |
| 25  | ŠATNA              | 5,7 (5,2) m <sup>2</sup>   |
| 26  | SCHODIŠTĚ A CHODBA | 14.6 m²                    |