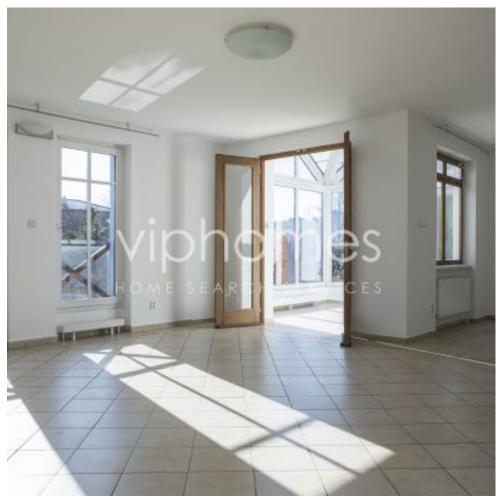

Entry level: the house has fully fitted contemporary kitchen, open to the living/dining room with largescaled windows leading to the garden, winter garden, guest bedroom/study, shower bathroom, and spacious entry hall. Upper floor includes three bedrooms, (one with a terrace access), full bathroom and a fitted walk-in closet. The basement floor with a separate back entrance offers a guest suite (two bedrooms/shower bathroom), sauna, shower and relaxation area, utility room.

Laminated and tile floors, satellite connection, safety windows with outdoor electrical blinds, floor heating main living area and baths, built-in wardrobes. Garage (with remote control) and parking on the plot. Utilities CZK 8000 per month