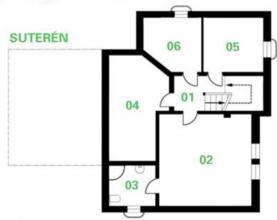

www.viphomes.cz/1437

Agent:

Mária Mihinová

Phone: +420 606 731 973, Email: viphomes@viphomes.cz

| 0.4 | SUTERÉN A QUADRA   | 96,8 m²                    |
|-----|--------------------|----------------------------|
| 01  | SCHODIŠTĚ A CHODBA | 10,2 m²                    |
| 02  | DOMÁCÍ DÍLNA       | 32,7 m <sup>2</sup>        |
| 03  |                    | 6,7 m <sup>2</sup>         |
| 04  | SKLAD              | 19,3 m <sup>2</sup>        |
| 05  | SKLAD              | 14,6 m <sup>2</sup>        |
| 06  | TECHNO.            | 13,3 m²                    |
|     | PŘÍZEMÍ            | 123,4 m <sup>2</sup>       |
| 1   | ZÁDVEŘÍ            | 6,2 m <sup>2</sup>         |
| 2   | HALA               | 8,0 m <sup>2</sup>         |
| 3   | OBÝVACÍ POKOJ      | 32,7 m <sup>2</sup>        |
| 4   | JÍDELNA            | 12,2 m <sup>2</sup>        |
| 5   | KUCHYŇ             | 7,9 m <sup>2</sup>         |
| 6   | SPÍŽ               | 2,5 m <sup>2</sup>         |
| 7   | POKOJ              | 12,6 m <sup>2</sup>        |
| 8   | KOUPELNA, WC       | 4,3 m <sup>2</sup>         |
| 9   | SCHODIŠTĚ          | 7,3 m <sup>2</sup>         |
| 10  | GARÁŽ              | 24,0 m <sup>2</sup>        |
| 11  | SKLAD ZAHRAD.      | 5,7 m <sup>2</sup>         |
| 12  | ZIMNÍ ZAHRADA      |                            |
|     | PODKROVÍ           | 91,7 m²                    |
| 21  | LOŽNICE            | 23,0 (20,8) m <sup>2</sup> |
| 22  | LOŽNICE            | 20,8 (19) m <sup>2</sup>   |
| 23  | PRACOVNA           | 14,4 (10,4) m <sup>2</sup> |
| 24  | KOUPELNA           | 13,2 (10,1) m <sup>2</sup> |
| 25  | ŠATNA              | 5,7 (5,2) m <sup>2</sup>   |
| 26  | SCHODIŠTĚ A CHODBA | 14.6 m²                    |