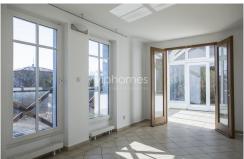

Entry level: the house has fully fitted contemporary kitchen, open to the living/dining room with largescaled windows leading to the garden, winter garden, guest bedroom/study, shower bathroom, and spacious entry hall. Upper floor includes three bedrooms, (one with a terrace access), full bathroom and a fitted walk-in closet. The basement floor with a separate back entrance offers a guest suite (two bedrooms/shower bathroom), sauna, shower and relaxation area, utility room.

Laminated and tile floors, satellite connection, safety windows with outdoor electrical blinds, floor heating main living area and baths, built-in wardrobes. Garage (with remote control) and parking on the plot. Utilities CZK 8000 per month