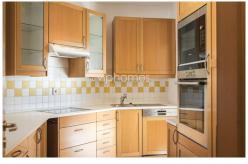

Entry level: the house has fully fitted contemporary kitchen, open to the living/dining room with largescaled windows leading to the garden, winter garden, guest bedroom/study, shower bathroom, and spacious entry hall. Upper floor includes three bedrooms, (one with a terrace access), full bathroom and a fitted walk-in closet. The basement floor with a separate back entrance offers a guest suite (two bedrooms/shower bathroom), sauna, shower and relaxation area, utility room.