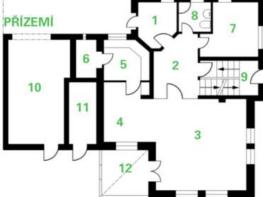

www.viphomes.cz/1437

Agent:

Mária Mihinová

Phone: +420 606 731 973, Email: viphomes@viphomes.cz

| 0.4 | SUTERÉN A QUADRA   | 96,8 m²                    |
|-----|--------------------|----------------------------|
| 01  | SCHODIŠTĚ A CHODBA | 10,2 m²                    |
| 02  | DOMÁCÍ DÍLNA       | 32,7 m <sup>2</sup>        |
| 03  |                    | 6,7 m <sup>2</sup>         |
| 04  | SKLAD              | 19,3 m <sup>2</sup>        |
| 05  | SKLAD              | 14,6 m <sup>2</sup>        |
| 06  | TECHNO.            | 13,3 m²                    |
|     | PŘÍZEMÍ            | 123,4 m <sup>2</sup>       |
| 1   | ZÁDVEŘÍ            | 6,2 m <sup>2</sup>         |
| 2   | HALA               | 8,0 m <sup>2</sup>         |
| 3   | OBÝVACÍ POKOJ      | 32,7 m <sup>2</sup>        |
| 4   | JÍDELNA            | 12,2 m <sup>2</sup>        |
| 5   | KUCHYŇ             | 7,9 m <sup>2</sup>         |
| 6   | SPÍŽ               | 2,5 m <sup>2</sup>         |
| 7   | POKOJ              | 12,6 m <sup>2</sup>        |
| 8   | KOUPELNA, WC       | 4,3 m <sup>2</sup>         |
| 9   | SCHODIŠTĚ          | 7,3 m <sup>2</sup>         |
| 10  | GARÁŽ              | 24,0 m <sup>2</sup>        |
| 11  | SKLAD ZAHRAD.      | 5,7 m <sup>2</sup>         |
| 12  | ZIMNÍ ZAHRADA      |                            |
|     | PODKROVÍ           | 91,7 m²                    |
| 21  | LOŽNICE            | 23,0 (20,8) m <sup>2</sup> |
| 22  | LOŽNICE            | 20,8 (19) m <sup>2</sup>   |
| 23  | PRACOVNA           | 14,4 (10,4) m <sup>2</sup> |
| 24  | KOUPELNA           | 13,2 (10,1) m <sup>2</sup> |
| 25  | ŠATNA              | 5,7 (5,2) m <sup>2</sup>   |
| 26  | SCHODIŠTĚ A CHODBA | 14.6 m²                    |