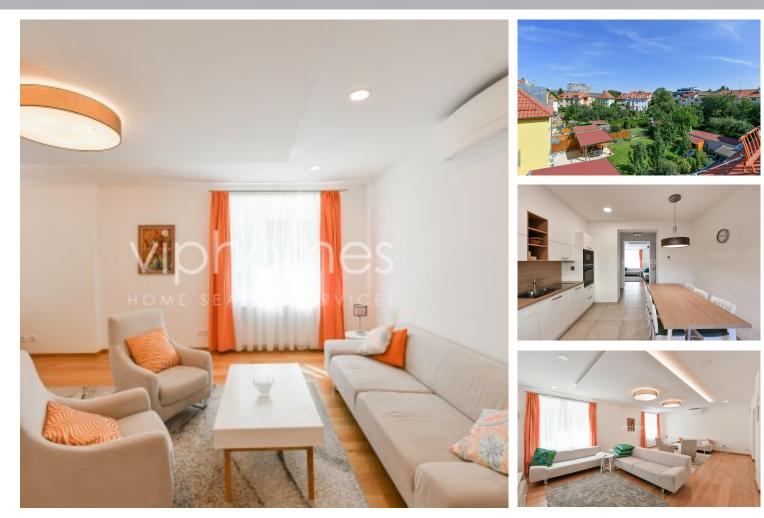

Entry level: spacious living room, modern kitchen with integrated appliances (electric hob, fridge, freezer, dishwasher, electric oven, microwave oven), toilet and formal entry.

The first floor accomodates 2 bedrooms, master bedroom with full en-suite bath, (bathtub, shower and toilet), second bedroom is equipped with a shower bath and a toilet. Balcony. Top floor floor features additional bedroom equipped with buil-in wardrobes.

In addition to the main house, the property boasts a self-contained guest unit with 1 further bedroom reserved for special occasions as need arises. The basement features utility room, a laundry room with a dryer and a washing machine, storages (two spare rooms). Garden and B/Q terrace provide optimal outdoor living.