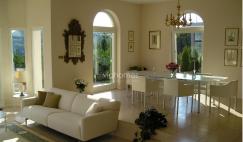

Stylishly presented with bespoke joinery and excellent attention to detail, this 4 bedroom family house features a living room, separate dining area with access to the terrace and garden, a fully fitted kitchen, a guest bedroom, a shower bath / toilet, a walk-in closet, and a storage room. Integrated garage for 1 car. First floor with lift accomodates a master bedroom suite (principal bathroom, dressing room), balcony overlooking the garden, further bedroom with a shower bath, and a study with splendid view of Šarka valley. The basement floor is equipped with a laundry room, and an extra bonus space: studio room / games room / playroom / gym. Generous storage space. Light and tranquil garden a tranquil outdoor space where you can relax and escape from the hustle and bustle of city life. The us8ng area of the house is 295 m<sup>2</sup>, the garden 810 m<sup>2</sup>

Fully air-conditionning throughout, handmade bedroom wardrobes, wooden floors, tiles, washing machine, dryer. Available on unfurnished bases.

Tenant's fees: 15.000 CZK / month. Garden maintenance is included in the rent. A garage and a parking space on the plot are available.