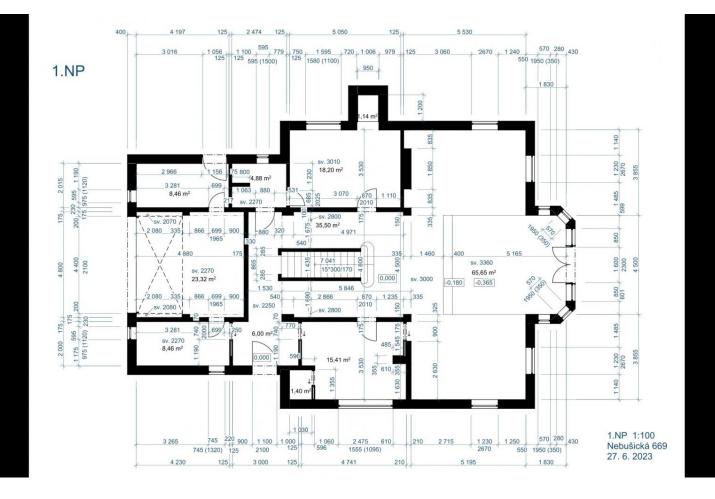

Stylishly presented with bespoke joinery and excellent attention to detail, this 4 bedroom family house features a living room, separate dining area with access to the terrace and garden, a fully fitted kitchen, a guest bedroom, a shower bath / toilet, a walk-in closet, and a storage room. Integrated garage for 1 car. First floor with lift accomodates a master bedroom suite (principal bathroom, dressing room), balcony overlooking the garden, further bedroom with a shower bath, and a study with splendid view of Šarka valley. The basement floor is equipped with a laundry room, and an extra bonus space: studio room / games room / playroom / gym. Generous storage space. Light and tranquil garden a tranquil outdoor space where you can relax and escape from the hustle and bustle of city life. The us8ng area of the house is 295 m<sup>2</sup>, the garden 810 m<sup>2</sup>

#### Specification

Detached house Area: 295 m<sup>2</sup> Bedrooms: 4 Bathrooms: 3

| A |                   |                    |
|---|-------------------|--------------------|
|   | 🗹 Lift            | Balcony (10 m2)    |
|   | 🗹 Terrace (40 m2) | 🗹 Garden (1449 m2) |
|   | 🗹 Alarm           | Storage room       |
|   | 🗹 Garage          | Washing machine    |
|   | Dryer             | Air-conditioning   |
|   | Mária Mihinová    | 5                  |