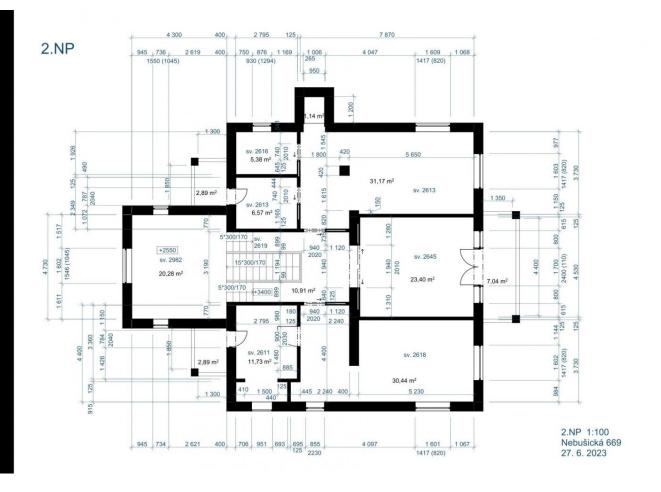

Stylishly presented with bespoke joinery and excellent attention to detail, this 4 bedroom family house features a living room, separate dining area with access to the terrace and garden, a fully fitted kitchen, a guest bedroom, a shower bath / toilet, a walk-in closet, and a storage room. Integrated garage for 1 car. First floor with lift accomodates a master bedroom suite (principal bathroom, dressing room), balcony overlooking the garden, further bedroom with a shower bath, and a study with splendid view of Šarka valley. The basement floor is equipped with a laundry room, and an extra bonus space: studio room / games room / playroom / gym. Generous storage space. Light and tranquil garden a tranquil outdoor space where you can relax and escape from the hustle and bustle of city life. The us8ng area of the house is 295 m<sup>2</sup>, the garden 810 m<sup>2</sup>

#### Specification

Detached house Area: 295 m<sup>2</sup> Bedrooms: 4 Bathrooms: 3

| A |                   |                    |
|---|-------------------|--------------------|
|   | 🗹 Lift            | Balcony (10 m2)    |
|   | 🗹 Terrace (40 m2) | 🗹 Garden (1449 m2) |
|   | 🗹 Alarm           | Storage room       |
|   | 🗹 Garage          | Washing machine    |
|   | Dryer             | Air-conditioning   |
|   | Mária Mihinová    | 5                  |