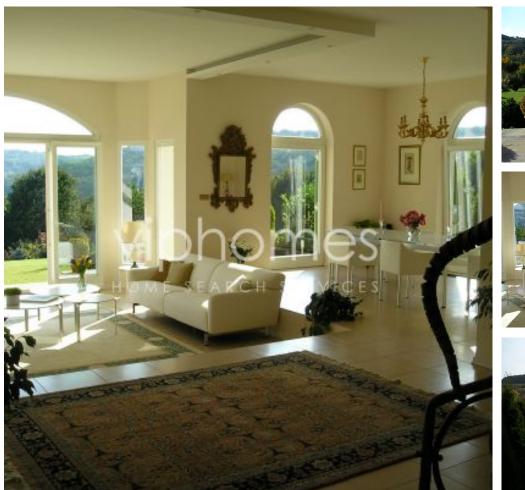

Stylishly presented with bespoke joinery and excellent attention to detail, this 4 bedroom family house features a living room, separate dining area with access to the terrace and garden, a fully fitted kitchen, a guest bedroom, a shower bath / toilet, a walk-in closet, and a storage room. Integrated garage for 1 car. First floor with lift accomodates a master bedroom suite (principal bathroom, dressing room), balcony overlooking the garden, further bedroom with a shower bath, and a study with splendid view of Šarka valley. The basement floor is equipped with a laundry room, and an extra bonus space: studio room / games room / playroom / gym. Generous storage space. Light and tranquil garden a tranquil outdoor space where you can relax and escape from the hustle and bustle of city life. The us8ng area of the house is 295 m<sup>2</sup>, the garden 810 m<sup>2</sup>

Fully air-conditionning throughout, handmade bedroom wardrobes, wooden floors, tiles, washing machine, dryer. Available on unfurnished bases.

Tenant's fees: 15.000 CZK / month. Garden maintenance is included in the rent. A garage and a parking space on the plot are available.