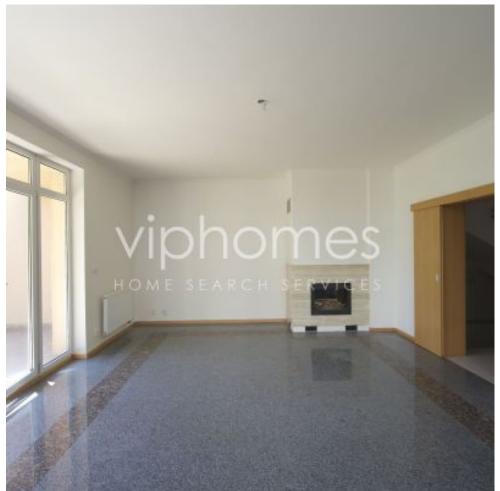

The whole ground floor is an open plan living space with wooden flooring and a fireplace. The kitchen is equipped with modern appliances. Lovely garden, terrace accessed from living areas. First floor includes two bedrooms, one with a terrace facing the garden, (views of the countryside and local forest), full bathroom with a balcony. The last floor offers two bedrooms, one with a spacious gallery, bathroom (bath tub, sink), toilet. The basement is equipped with a storage room, laundry room (washer, dryer). Parquet and stone / granite floors, French windows, microwave, alarm, audio entry phone. Double garage. The locality offers a popular international school and nursery, excellent access to downtown and to the airport.

## **Specification**

Semidetached house

Area: 230 m<sup>2</sup>

Bedrooms: 4

Bathrooms: 2

✓ Balcony (10 m2)

✓ Terrace (40 m2)

✓ Alarm

**✓** Garden (250 m2)

**✓** Fireplace

parkovací stání

**✓** Garage

**✓** Washing machine

**✓** Dryer

Estate id: 1544

Web link: