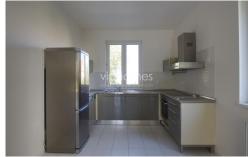

The whole ground floor is an open plan living space with wooden flooring and a fireplace. The kitchen is equipped with modern appliances. Lovely garden, terrace accessed from living areas. First floor includes two bedrooms, one with a terrace facing the garden, (views of the countryside and local forest), full bathroom with a balcony. The last floor offers two bedrooms, one with a spacious gallery, bathroom (bath tub, sink), toilet. The basement is equipped with a storage room, laundry room (washer, dryer). Parquet and stone / granite floors, French windows, microwave, alarm, audio entry phone. Double garage. The locality offers a popular international school and nursery, excellent access to downtown and to the airport.