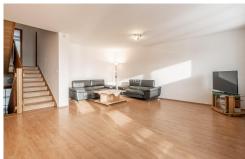

Laid out on four levels, the house features a living room with access to the terrace, a fully fitted kitchen, 4 bedrooms, 3 bathrooms. The basement is equipped with a storage and boiler room.

Benefits include garden of 120 m2, garage for 1 car, parkng, satellite, TV,IT, Tel. connections, central vacuum cleaner, alarm system. The house could be furnished or unfurnished. The installation of AC unit upon agreement.