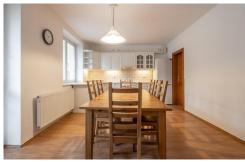

Laid out on four levels, the house features a living room with access to the terrace, a fully fitted kitchen, 4 bedrooms, 3 bathrooms. The basement is equipped with a storage and boiler room.

Benefits include garden of 120 m2, garage for 1 car, parkng, satellite, TV,IT, Tel. connections, central vacuum cleaner, alarm system. The house could be furnished or unfurnished. The installation of AC unit upon agreement.