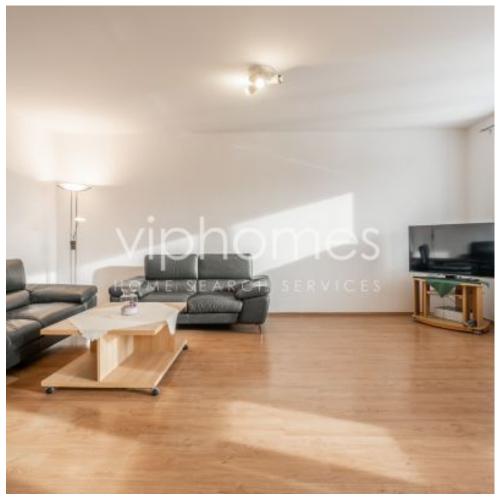

Laid out on four levels, the house features a living room with access to the terrace, a fully fitted kitchen, 4 bedrooms, 3 bathrooms. The basement is equipped with a storage and boiler room.

Benefits include garden of 120 m2, garage for 1 car, parkng, satellite, TV,IT, Tel. connections, central vacuum cleaner, alarm system. The house could be furnished or unfurnished. The installation of AC unit upon agreement.