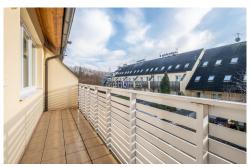

Laid out on four levels, the house features a living room with access to the terrace, a fully fitted kitchen, 4 bedrooms, 3 bathrooms. The basement is equipped with a storage and boiler room.

Benefits include garden of 120 m2, garage for 1 car, parkng, satellite, TV,IT, Tel. connections, central vacuum cleaner, alarm system. The house could be furnished or unfurnished. The installation of AC unit upon agreement.