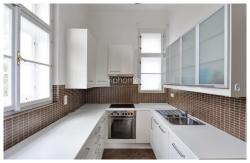

The entrance level consists of a living room, a kitchen with a pantry, a dining room, a veranda, a foyer, a staircase hall, a dressing room, a bathroom, and a guest toilet. Upstairs, there are are four bedrooms (1 with a balcony), a hall, a bathroom, and a toilet. The basement includes a laundry room with a drying room, shower bathroom, cellars, and a utility room.