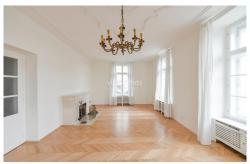

The entrance level consists of a living room, a kitchen with a pantry, a dining room, a veranda, a foyer, a staircase hall, a dressing room, a bathroom, and a guest toilet. Upstairs, there are are four bedrooms (1 with a balcony), a hall, a bathroom, and a toilet. The basement includes a laundry room with a drying room, shower bathroom, cellars, and a utility room.

Features include parquet floors, balconies, built-in wardrobes, security system, satelite reception. Garage and off street parking..

This property in the heart of Hřebenky is ideal for those who prioritise a central location but also value stylish interiors and having the comforts of modern living.