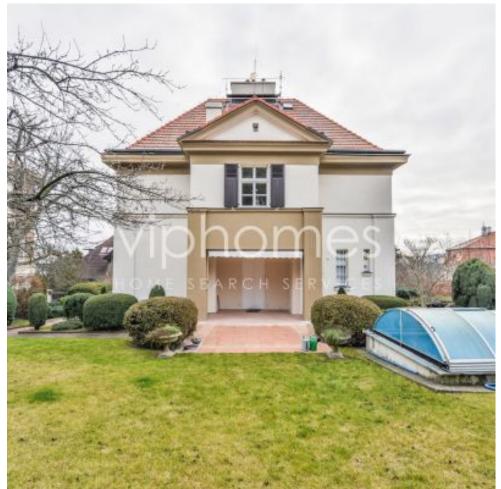

## **HOUSE FOR RENT, Prague 5 - Smíchov**

This impressive 1930s detached villa with stunning views, set in the beautiful and highly desired residential area of Hřebenky. A lovely garden surrounds the three-story family home in a quiet location, with several parks in close proximity. The Kinský Garden or the Petřín Garden are ideal for walks, Ladronka Park provides opportunities for outdoor and sports activities. The location boasts an authentic atmosphere and plenty of greenery, with easy access to the city center and all services. Bus routes are close to hand as is Anděl metro station.

Features include parquet floors, balconies, built-in wardrobes, security system, satelite reception. Garage and off street parking..

This property in the heart of Hřebenky is ideal for those who prioritise a central location but also value stylish interiors and having the comforts of modern living.

## **Specification**

Detached house Area: 350 m<sup>2</sup> Bedrooms: 4 Bathrooms: 3

**✓** Garden (510 m2)

Estate id: 1685

Web link:

www.viphomes.cz/1685

Agent:

Mária Mihinová