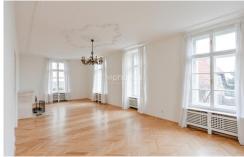

The entrance level consists of a living room, a kitchen with a pantry, a dining room, a veranda, a foyer, a staircase hall, a dressing room, a bathroom, and a guest toilet. Upstairs, there are are four bedrooms (1 with a balcony), a hall, a bathroom, and a toilet. The basement includes a laundry room with a drying room, shower bathroom, cellars, and a utility room.

Features include parquet floors, balconies, built-in wardrobes, security system, satelite reception. Garage and off street parking..

This property in the heart of Hřebenky is ideal for those who prioritise a central location but also value stylish interiors and having the comforts of modern living.