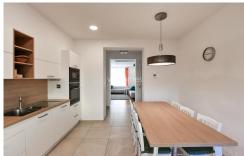

Entry level: spacious living room, modern kitchen with integrated appliances (electric hob, fridge, freezer, dishwasher, electric oven, microwave oven), toilet and formal entry.

The first floor accomodates 2 bedrooms, master bedroom with full en-suite bath, (bathtub, shower and toilet), second bedroom is equipped with a shower bath and a toilet. Balcony. Top floor floor features additional bedroom equipped with buil-in wardrobes.