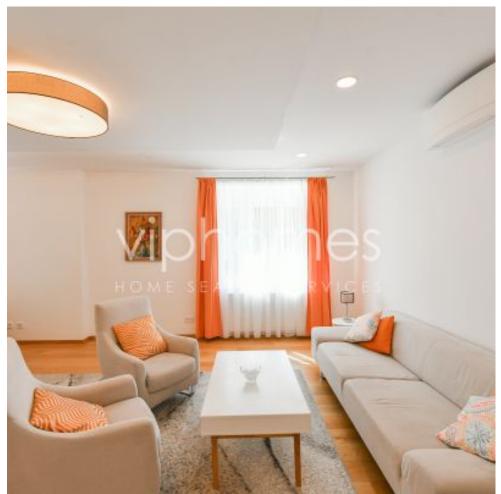

Entry level: spacious living room, modern kitchen with integrated appliances (electric hob, fridge, freezer, dishwasher, electric oven, microwave oven), toilet and formal entry.

The first floor accomodates 2 bedrooms, master bedroom with full en-suite bath, (bathtub, shower and toilet), second bedroom is equipped with a shower bath and a toilet. Balcony. Top floor floor features additional bedroom equipped with buil-in wardrobes.