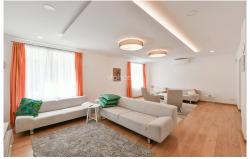

Entry level: spacious living room, modern kitchen with integrated appliances (electric hob, fridge, freezer, dishwasher, electric oven, microwave oven), toilet and formal entry.

The first floor accomodates 2 bedrooms, master bedroom with full en-suite bath, (bathtub, shower and toilet), second bedroom is equipped with a shower bath and a toilet. Balcony. Top floor floor features additional bedroom equipped with buil-in wardrobes.