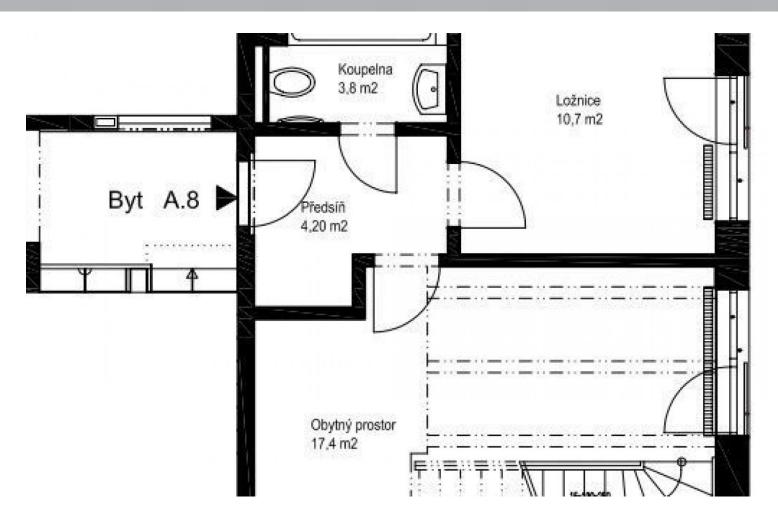

## **Specification**

Area: 86 m<sup>2</sup>
Bedrooms: 1
Bathrooms: 1
Floor: 3rd floor

✓ Lift

**✓** Washing machine

Estate id: 6702

Web link:

www.viphomes.cz/6702

Agent: