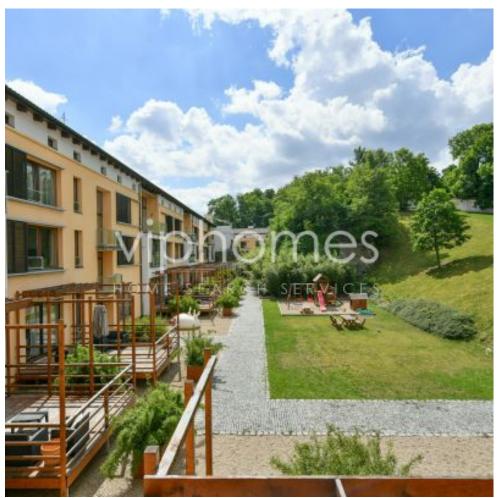

## APARTMENT FOR RENT, street Mlýnská, Praha 6

Enviably located in the peaceful setting bordering wonderful green Stromovka Park, this is a tastefilly furnished airconditioned apartment set on the 3rd floor of an exceptional new development Cisařský Mlýn in Prague 6 - Mlýnská. This leafy district / suburb is popular with both families and young professional for its respected schools, (International School of Prague, Riverside School, Prague British International School), expansive green spaces and quick access to full amenities. The gated fully reconstructed historical building Císařský mlýn with gym, sauna, newly refurbished communal areas and safe parking includes a cloister, used as a lounge and meeting room. Nowhere in Prague embodies a mix of the old and new quite like Císařský mlýn development does.