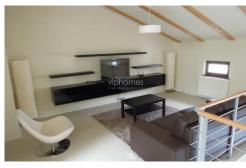

Entry level: 1 bedroom / bath, gallery. Upper floor accomodates a living room with a fully fitted open kitchen.

Other features include: quality materials and furnishings, security entry door, dishwasher, video entry phone, TV, camera system. The development offers night manned security in the building and one on-site underground garage parking space available at CZK 2 000 / month + VAT. Service charges included in the rent. Utilities are billed separately. Short term rental available at a higher rent (minimum of 3 months). Available from March, 2025