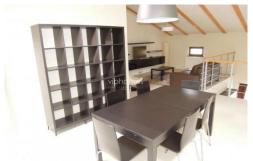

Entry level: 1 bedroom / bath, gallery. Upper floor accomodates a living room with a fully fitted open kitchen.

Other features include: quality materials and furnishings, security entry door, dishwasher, video entry phone, TV, camera system. The development offers night manned security in the building and one on-site underground garage parking space available at CZK 2 000 / month + VAT. Service charges included in the rent. Utilities are billed separately. Short term rental available at a higher rent (minimum of 3 months). Available from March, 2025