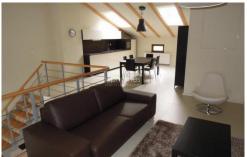

Entry level: 1 bedroom / bath, gallery. Upper floor accomodates a living room with a fully fitted open kitchen.

Other features include: quality materials and furnishings, security entry door, dishwasher, video entry phone, TV, camera system. The development offers night manned security in the building and one on-site underground garage parking space available at CZK 2 000 / month + VAT. Service charges included in the rent. Utilities are billed separately. Short term rental available at a higher rent (minimum of 3 months). Available from March, 2025