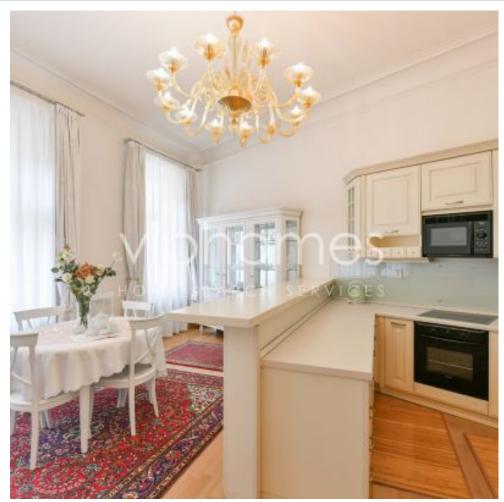

## APARTMENT FOR RENT, street Truhlářská, Praha 1

Nice standard, 3 bed, 2 bath, fully furnished airconditioned flat set on the 1th floor of a meticulousely renovated classic late 19th century building with full residential facilities offering modern living standard. The building is located on a quiet street - discreetly off the busy Náměstí Republiky Square - with the Palladium and Kotva shopping malls for major shopping purposes and with tram stops, and metro station (Line "B") virtually at your door steps. Great location for leisure and entertainment as it is within walking distance of all the key attractions in Prague.

The apartment features living room with a fully fitted open plan kitchen, 2 bedrooms, 2 bathrooms and an entrance hall.

In adjacent streets, the Prague's system of parking zones is applied and the local residents are entitled to parking cards. Optional parking in Kotva department store house.