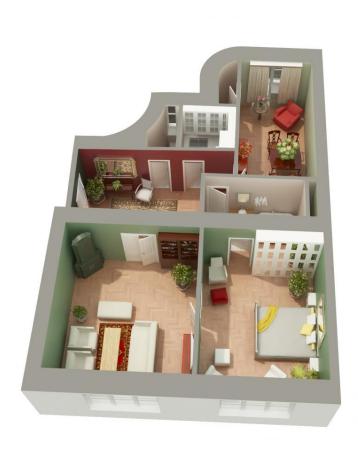

## **APARTMENT FOR RENT, street Na Hrobci, Praha 2**

This two-bedroom lateral apartment (99 sq m), offers a perfect mixture of contemporary and traditional interiors with many original features. The location is ideal for leisure and entertainment as it is within walking distance of all the key attractions in Prague.

The river-front apartment with a balcony is situated on the 1st floor of a reconstructed residential building. The interior of the flat includes a formal entry, living room with a bay window and Dutch stove, fully fitted kitchen, one bedroom with a walk-in closet and balcony access, second bedroom with a bay window and French door to the living room, full bath with a bath tub and a toilet, guest toilet.

High ceilings, parquet floors, security door, dishwasher, alarm, audio entry phone, UPC cable. The apartment will work perfectly for a family or professional couple relying on excellent transport connections: trams to all parts of Prague virtually minutes from your doorstep. Tenant's fees: building charges CZK 4 000 / monthly. Utilities will be transferred to the tenant's name or advanced payments 10 000 CZK / month. Available 15.03. 2025. Middle and short-term rent possible.