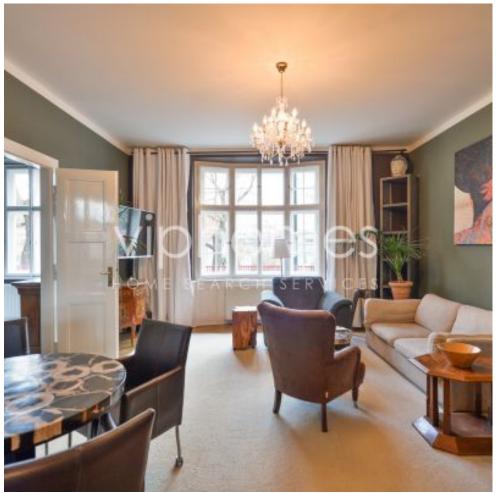

## **APARTMENT FOR RENT, street Na Hrobci, Praha 2**

This two-bedroom lateral apartment (99 sq m), offers a perfect mixture of contemporary and traditional interiors with many original features. The location is ideal for leisure and entertainment as it is within walking distance of all the key attractions in Prague.

The river-front apartment with a balcony is situated on the 1st floor of a reconstructed residential building. The interior of the flat includes a formal entry, living room with a bay window and Dutch stove, fully fitted kitchen, one bedroom with a walk-in closet and balcony access, second bedroom with a bay window and French door to the living room, full bath with a bath tub and a toilet, guest toilet.

High ceilings, parquet floors, security door, dishwasher, alarm, audio entry phone, UPC cable. The apartment will work perfectly for a family or professional couple relying on excellent transport connections: trams to all parts of Prague virtually minutes from your doorstep. Tenant's fees: building charges CZK 4 000 / monthly. Utilities will be transferred to the tenant's name or advanced payments 10 000 CZK / month. Available 15.03. 2025. Middle and short-term rent possible.