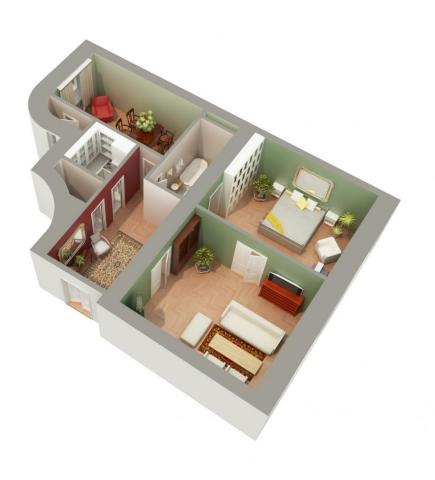

The river-front apartment with a balcony is situated on the 1st floor of a reconstructed residential building. The interior of the flat includes a formal entry, living room with a bay window and Dutch stove, fully fitted kitchen, one bedroom with a walk-in closet and balcony access, second bedroom with a bay window and French door to the living room, full bath with a bath tub and a toilet, guest toilet.

## **Specification**

Area: 97 m<sup>2</sup> Bedrooms: 2 Bathrooms: 1 Floor: 1st floor

**✓** Lift

✓ Balcony (2 m2)

Estate id: 4554

Web link:

www.viphomes.cz/4554

Agent: