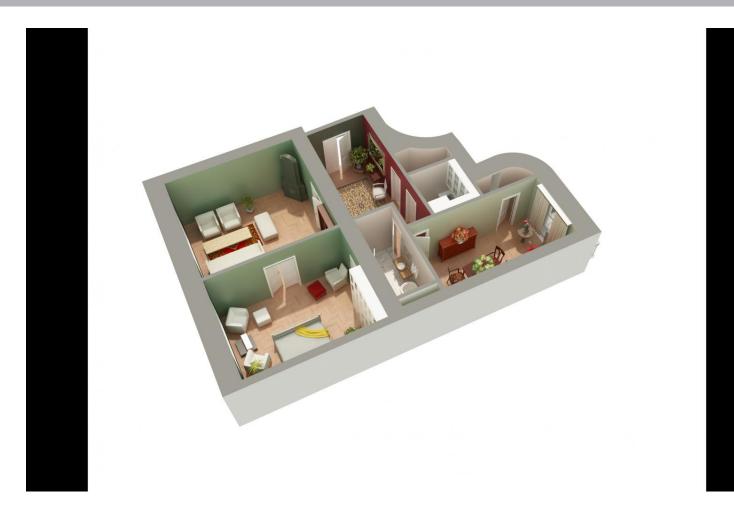

## **APARTMENT FOR RENT, street Na Hrobci, Praha 2**

This two-bedroom lateral apartment (99 sq m), offers a perfect mixture of contemporary and traditional interiors with many original features. The location is ideal for leisure and entertainment as it is within walking distance of all the key attractions in Prague.

The river-front apartment with a balcony is situated on the 1st floor of a reconstructed residential building. The interior of the flat includes a formal entry, living room with a bay window and Dutch stove, fully fitted kitchen, one bedroom with a walk-in closet and balcony access, second bedroom with a bay window and French door to the living room, full bath with a bath tub and a toilet, guest toilet.

High ceilings, parquet floors, security door, dishwasher, alarm, audio entry phone, UPC cable. The apartment will work perfectly for a family or professional couple relying on excellent transport connections: trams to all parts of Prague virtually minutes from your doorstep. Tenant's fees: building charges CZK 4 000 / monthly. Utilities will be transferred to the tenant's name or advanced payments 10 000 CZK / month. Available 15.03. 2025. Middle and short-term rent possible.