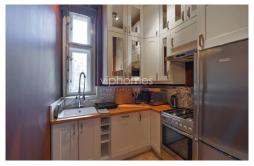

The river-front apartment with a balcony is situated on the 1st floor of a reconstructed residential building. The interior of the flat includes a formal entry, living room with a bay window and Dutch stove, fully fitted kitchen, one bedroom with a walk-in closet and balcony access, second bedroom with a bay window and French door to the living room, full bath with a bath tub and a toilet, guest toilet.