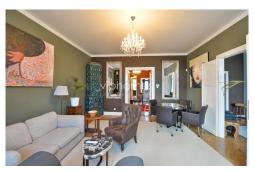

## **APARTMENT FOR RENT, street Na Hrobci, Praha 2**

This two-bedroom lateral apartment (99 sq m), offers a perfect mixture of contemporary and traditional interiors with many original features. The location is ideal for leisure and entertainment as it is within walking distance of all the key attractions in Prague.

The river-front apartment with a balcony is situated on the 1st floor of a reconstructed residential building. The interior of the flat includes a formal entry, living room with a bay window and Dutch stove, fully fitted kitchen, one bedroom with a walk-in closet and balcony access, second bedroom with a bay window and French door to the living room, full bath with a bath tub and a toilet, guest toilet.

High ceilings, parquet floors, security door, dishwasher, alarm, audio entry phone, UPC cable. The apartment will work perfectly for a family or professional couple relying on excellent transport connections: trams to all parts of Prague virtually minutes from your doorstep. Tenant's fees: building charges CZK 4 000 / monthly. Utilities will be transferred to the tenant's name or advanced payments 10 000 CZK / month. Available 15.03. 2025. Middle and short-term rent possible.