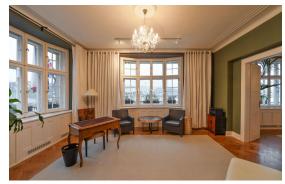

The interior features formal entry, two cozy walk - through living rooms, fully equipped kitchen with dining area, study, one bedroom with full bathroom and walk-in closet, second bathroom, guest toilet.

High ceilings, parquet floors, security door, dishwasher, alarm, audio entry phone, UPC cable, balcony facing the courtyard. The apartment will work perfectly for a family or professional couple relying on excellent transport connections: trams to all parts of Prague virtually minutes from your doorstep. Tenant's fees: building charges CZK 6000 / month. Utilities will be transferred to the tenant's name or advanced payments (15 000 CZK / month. Middle and short-term rent possible.