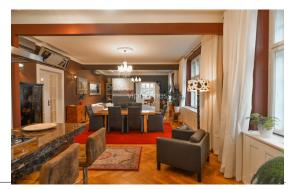

The interior features formal entry, two cozy walk - through living rooms, fully equipped kitchen with dining area, study, one bedroom with full bathroom and walk-in closet, second bathroom, guest toilet.

High ceilings, parquet floors, security door, dishwasher, alarm, audio entry phone, UPC cable, balcony facing the courtyard. The apartment will work perfectly for a family or professional couple relying on excellent transport connections: trams to all parts of Prague virtually minutes from your doorstep. Tenant's fees: building charges CZK 6000 / month. Utilities will be transferred to the tenant's name or advanced payments (15 000 CZK / month. Middle and short-term rent possible.