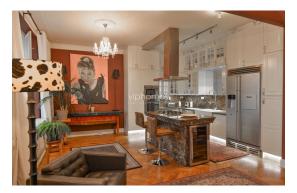

The interior features formal entry, two cozy walk - through living rooms, fully equipped kitchen with dining area, study, one bedroom with full bathroom and walk-in closet, second bathroom, guest toilet.

High ceilings, parquet floors, security door, dishwasher, alarm, audio entry phone, UPC cable, balcony facing the courtyard. The apartment will work perfectly for a family or professional couple relying on excellent transport connections: trams to all parts of Prague virtually minutes from your doorstep. Tenant's fees: building charges CZK 6000 / month. Utilities will be transferred to the tenant's name or advanced payments (15 000 CZK / month. Middle and short-term rent possible.