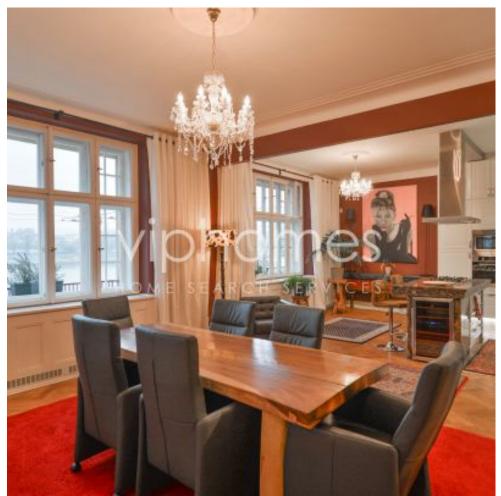

## **APARTMENT FOR RENT, street Na Hrobci, Praha 2**

A fabulous, three-bedroom two bathroom flat of approximately 177 m2 on the first floor of an attractive river front period building. Positioned on the left bank of Vltava offers magnificent views over the river, encompassing the Prague Castle and the Vyšehrad Castle. The location is ideal for leisure and entertainment as it is within walking distance of all the key attractions in Prague. In addition, many cultural activities, as well as restaurants, bars, cafes and clubs, theaters, galleries, cinemas are nearby.

The interior features formal entry, two cozy walk - through living rooms, fully equipped kitchen with dining area, study, one bedroom with full bathroom and walk-in closet, second bathroom, guest toilet.

High ceilings, parquet floors, security door, dishwasher, alarm, audio entry phone, UPC cable, balcony facing the courtyard. The apartment will work perfectly for a family or professional couple relying on excellent transport connections: trams to all parts of Prague virtually minutes from your doorstep. Tenant's fees: building charges CZK 6000 / month. Utilities will be transferred to the tenant's name or advanced payments (15 000 CZK / month. Middle and short-term rent possible.