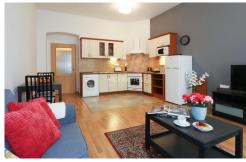

The lateral, furnished accommodation provides a spacious living room with dining area which leads on to a modern fully integrated kitchen, 1 double bedroom facing the quiet courtyard, and separate bathroom.

## Specification

Area: 65 m<sup>2</sup>

Bedrooms: 1

Bathrooms: 1 Floor: 3rd floor

**✓** Lift

**✓** Alarm

✓ Internet

✓ TV