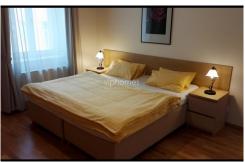

The lateral, furnished accommodation provides a spacious living room with dining area which leads on to a modern fully integrated kitchen, 1 double bedroom facing the quiet courtyard, and separate bathroom.

## Specification

Area: 65 m<sup>2</sup>

Bedrooms: 1

Bathrooms: 1 Floor: 3rd floor

**✓** Lift

**✓** Alarm

✓ Internet

✓ TV