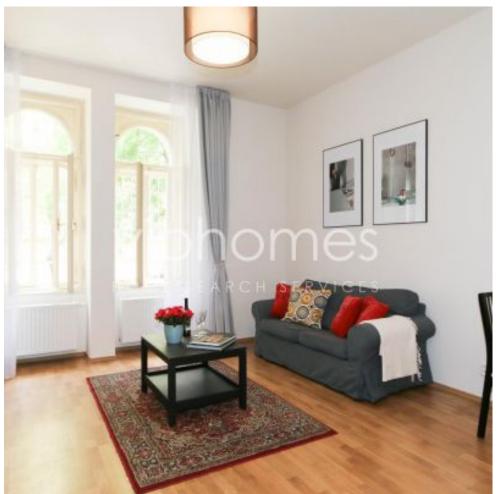

The lateral, furnished accommodation provides a spacious living room with dining area which leads on to a modern fully integrated kitchen, 1 double bedroom facing the quiet courtyard, and separate bathroom.

## Specification

Area: 65 m<sup>2</sup>

Bedrooms: 1

Bathrooms: 1 Floor: 3rd floor

**✓** Lift

**✓** Alarm

✓ Internet

✓ TV