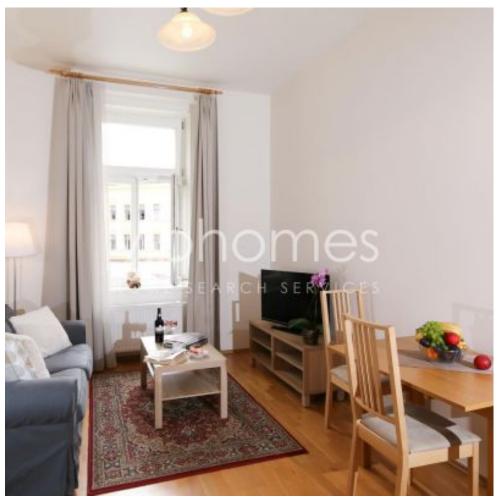

The lateral, furnished accommodation provides a dinning and living area, kitchen, bathroom, formal entry.

Tenants benefit from secure entry system, internet, digital TV, parking at extra fee ( 2000 CZK + VAT), in Sázavská residence.

## **Specification**

Area: 38 m<sup>2</sup> Bedrooms: 1

Bathrooms: 1 Floor: 2nd floor

**✓** Lift

**✓** Alarm

✓ video intercom

✓ Internet ✓ Washing machine

Estate id: 6170