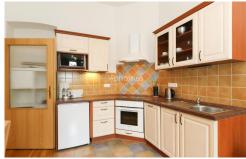

The lateral, furnished accommodation provides a dinning and living area, kitchen, bathroom, formal entry.

Tenants benefit from secure entry system, internet, digital TV, parking at extra fee ( 2000 CZK + VAT), in Sázavská residence.