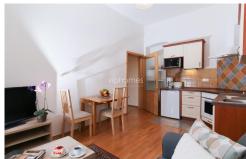

The lateral, furnished accommodation provides a dinning and living area, kitchen, bathroom, formal entry.

Tenants benefit from secure entry system, internet, digital TV, parking at extra fee ( 2000 CZK + VAT), in Sázavská residence.