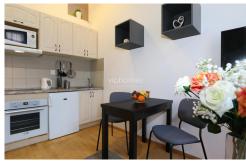

The lateral, furnished accommodation provides a dinning and living area, modern fully integrated kitchen, bathroom, kitchen, formal entry.

Tenants benefit from secure entry system, internet, digital TV, parking at extra fee (  $2000\ CZK + VAT$ ), in Sázavská residence.