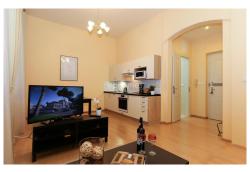

The lateral, furnished accommodation provides a dinning and living area, modern fully integrated kitchen, bathroom, kitchen, formal entry.

Tenants benefit from secure entry system, internet, digital TV, parking at extra fee ( 2000 CZK + VAT), in Sázavská residence.

## **Specification**

Area: 45 m<sup>2</sup> Bedrooms: 1 Bathrooms: 1 Floor: 1st floor

**✓** Lift

**✓** Alarm

**✓** parkovací stání

✓ video intercom

✓ Internet

**✓** Washing machine