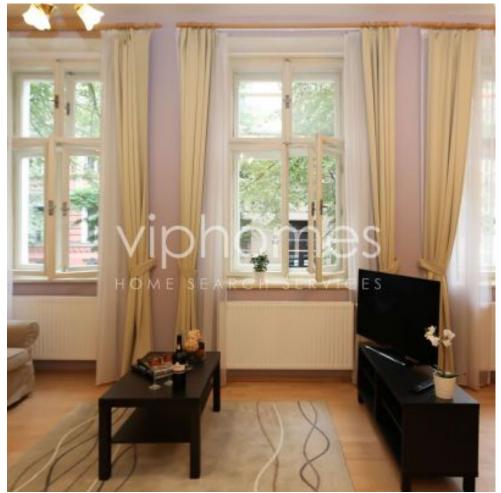

## APARTMENT FOR RENT, street Moravská, Prague 2 - Vinohrady

Refurbished, completely furnished studio apartment reflecting a warm and convivial ambience, located in the heart of Vinohrady, the coolest neighborhoods in Prague with selection of fine restaurants, cafes, and complete amenities and services. Moravská is a tree lined residential street, just a stone's throw from Náměstí Míru metro station (line A) and Havlíčkovy sady Park - a large park with panoramic views of the Vršovice neighborhood.

The lateral, furnished accommodation provides a dinning and living area, modern fully integrated kitchen, bathroom, kitchen, formal entry.

Tenants benefit from secure entry system, internet, digital TV, parking at extra fee ( 2000 CZK + VAT), in Sázavská residence.

## **Specification**

Area: 45 m<sup>2</sup> Bedrooms: 1 Bathrooms: 1 Floor: 1st floor

**✓** Lift

**✓** Alarm

**✓** parkovací stání

✓ video intercom

✓ Internet

**✓** Washing machine