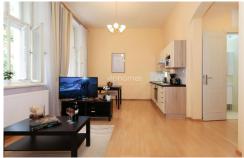

The lateral, furnished accommodation provides a dinning and living area, modern fully integrated kitchen, bathroom, kitchen, formal entry.

Tenants benefit from secure entry system, internet, digital TV, parking at extra fee ( 2000 CZK + VAT), in Sázavská residence.

## **Specification**

Area: 45 m<sup>2</sup> Bedrooms: 1 Bathrooms: 1 Floor: 1st floor

**✓** Lift

**✓** Alarm

**✓** parkovací stání

✓ video intercom

✓ Internet

**✓** Washing machine