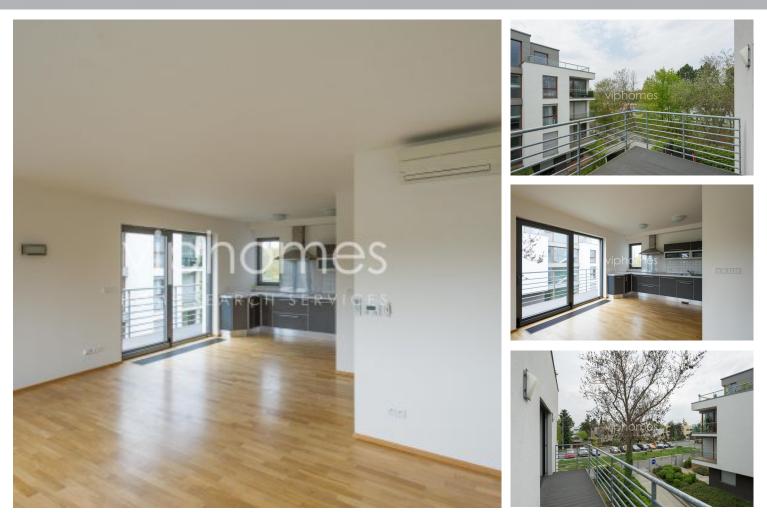

## APARTMENT FOR RENT, street Matějská, Prague 6 - Dejvice

Located close to the International School of Prague (ISP), the Riverside and Park Lane, this is an airconditioned modern flat with a terrace (24 m2), situated on the second floor of a contemporary residence with lift and safe parking.

Surrounded by greenery, it offers a large living room with a fully fitted open kitchen and dining area, main bedroom with a full bathroom, two more bedrooms sharing a shower bathroom/, toilet, walk-in closet, utility room. The terrace is accessible from all main rooms.

Location with quick access to the city center and amenities, bus connections to Bořislavka and Hradčanská metro, convenient to the airport. Air-condition, utility room with a washing machine connection/central vacuum cleaner.

## Specification

Area: 146 m<sup>2</sup> Bedrooms: 3 Bathrooms: 2 Floor: 2nd floor

LiftAlarmGarage

Terrace (24 m2)
Storage room
Air-conditioning

| Estate id: 2172 | Web link: | www.viphomes.cz/2172 | Agent: | Mária Mihinová                                       |
|-----------------|-----------|----------------------|--------|------------------------------------------------------|
|                 |           |                      |        | Phone: +420 606 731 973, Email: viphomes@viphomes.cz |