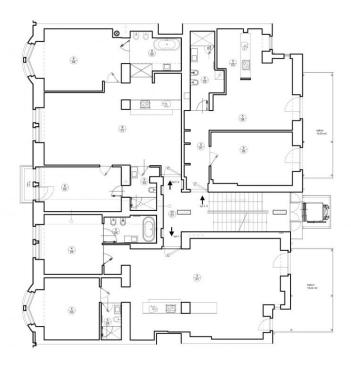

## Laubova 5, č.p. 1709 Praha - Vinohrady

| 4/02           | koupelna I.             | 3,50           | keram.dla2ba  |
|----------------|-------------------------|----------------|---------------|
| 4/03           | tožnice t.              | 18,00          | dřev. parkety |
| 4/04           | ložnice II.             | 17,32          | dřev. parkety |
| 4/05           | koupelna II.            | 6,63           | keram dlažba  |
| BYT č.4 celkem |                         | 115,44         |               |
| BYT č.         | 5                       |                |               |
| OZN.           | MISTNOST                | m <sup>2</sup> | PODLAHA       |
| 5/01           | chodba                  | 8,97           | dřev. parkety |
| 5/02           | koupelna                | 9,39           | keram diažba  |
| 5/03           | kuchyň + jidelna        | 18,00          | dřev. parkety |
| 5/04           | obývací pokoj           | 14,23          | dřev. parkety |
| 5/05           | ložnice                 | 20,86          | dlev. parkety |
| BYT 6.5 celkem |                         | 71,45          |               |
|                |                         |                |               |
| BYT č          | 6                       |                |               |
| OZN.           | MISTNOST                | m <sup>a</sup> | PODLAHA       |
| 6/01           | obývací pokoj s kuchyní | 51,77          | dfev. parkety |
| 6/02           | ložnice I.              | 16,93          | dlev. parkety |
| 6/03           | koupelna I.             | 5,72           | keram dažba   |
| 6/04           | ložnice II.             | 24,36          | dřev. parkety |
| 6/05           | koupelna II.            | 9,17           | keram.dla2ba  |
|                |                         |                |               |