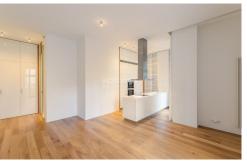

The accomodation of approx. 74 m2 comprises open-plan kitchen / living room, bespoke joinery housing kitchen units, one bedroom, bathroom with designer sanitary ware, and reception room. Total area  $89 \text{ m}^2$  (74 + 15  $\text{m}^2$  terrace).