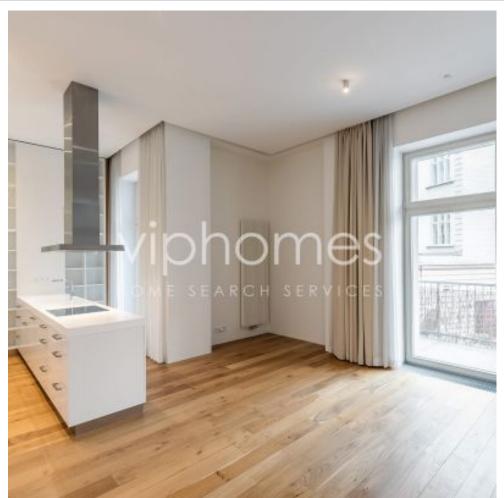

## **APARTMENT FOR RENT, street Laubova, Prague 3 - Vinohrady**

This 1 bedroom apartment boasts a high standard of decor, substantial room proportions, 15 m2 terrace and great location. The city centre and the throbbing city life are literally at hand – Wenceslas Square is situated within mere five tram stations along the Vinohradská Street. A perfect access to other parts of Prague is guaranteed by the crossing of metro / bus and tram lines at Náměstí Jiřího z Poděbrad. Both shopping and entertainment are to be found at the Flora Palace. Rich social life, exquisite restaurants, chic cafés and small shops, large parks, tree-lined streets with its unique architecture gems create an unforgettable local atmosphere.

The accomodation of approx. 74 m2 comprises open-plan kitchen / living room, bespoke joinery housing kitchen units, one bedroom, bathroom with designer sanitary ware, and reception room. Total area  $89 \text{ m}^2$  (74 + 15  $\text{m}^2$  terrace).