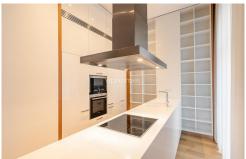

The accomodation of approx. 74 m2 comprises open-plan kitchen / living room, bespoke joinery housing kitchen units, one bedroom, bathroom with designer sanitary ware, and reception room. Total area  $89 \text{ m}^2$  (74 + 15  $\text{m}^2$  terrace).