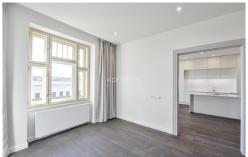

Using the finest materials and latest technology, the apartment features: formal entry, a modern gourmet kitchen that opens to a family room, dining area, a master bedroom suite / walk-in closet / full bathroom, two more bedrooms, a bathroom with a shower, toilet, and bidet, a utility room. The kitchen is equipped with high-quality appliances, the bathroom provides underfloor heating. High ceilings and lots of natural light.

Cool contemporary design, neutral decor, timber wood flooring in the living areas, built-in wardrobes, washer, dryer, security door, satellite and Internet connection, video entry phone, safe, air-conditioning, chip entrance system, a basement storage unit, custom bath cabinetry, designer lighting, & more! One parking space alocated to the apartment (350m from the building), included in rental price.

## **Specification**

Area: 142 m<sup>2</sup> Bedrooms: 3 Bathrooms: 2 Floor: 4th floor

✓ Lift ☑ Balcony (2 m2) ✓ Storage room **✓** parkovací stání ✓ video intercom **✓** Washing machine Dryer ✓ Air-conditioning