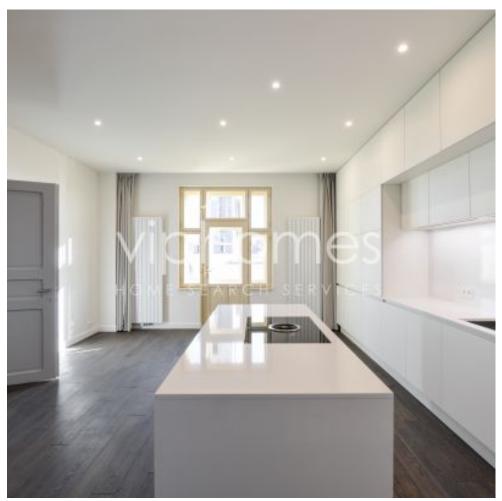

Using the finest materials and latest technology, the apartment features: formal entry, a modern gourmet kitchen that opens to a family room, dining area, a master bedroom suite / walk-in closet / full bathroom, two more bedrooms, a bathroom with a shower, toilet, and bidet, a utility room. The kitchen is equipped with high-quality appliances, the bathroom provides underfloor heating. High ceilings and lots of natural light.

Cool contemporary design, neutral decor, timber wood flooring in the living areas, built-in wardrobes, washer, dryer, security door, satellite and Internet connection, video entry phone, safe, air-conditioning, chip entrance system, a basement storage unit, custom bath cabinetry, designer lighting, & more! One parking space alocated to the apartment (350m from the building), included in rental price.

## **Specification**

Area: 142 m<sup>2</sup> Bedrooms: 3 Bathrooms: 2 Floor: 4th floor

✓ Lift ☑ Balcony (2 m2) ✓ Storage room **✓** parkovací stání ✓ video intercom **✓** Washing machine Dryer ✓ Air-conditioning