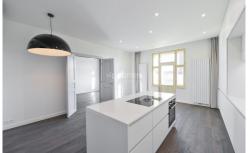

Using the finest materials and latest technology, the apartment features: formal entry, a modern gourmet kitchen that opens to a family room, dining area, a master bedroom suite / walk-in closet / full bathroom, two more bedrooms, a bathroom with a shower, toilet, and bidet, a utility room. The kitchen is equipped with high-quality appliances, the bathroom provides underfloor heating. High ceilings and lots of natural light.

Cool contemporary design, neutral decor, timber wood flooring in the living areas, built-in wardrobes, washer, dryer, security door, satellite and Internet connection, video entry phone, safe, air-conditioning, chip entrance system, a basement storage unit, custom bath cabinetry, designer lighting, & more! One parking space alocated to the apartment (350m from the building), included in rental price.

## **Specification**

Area: 142 m<sup>2</sup> Bedrooms: 3 Bathrooms: 2 Floor: 4th floor

✓ Lift ☑ Balcony (2 m2) ✓ Storage room **✓** parkovací stání ✓ video intercom **✓** Washing machine Dryer ✓ Air-conditioning