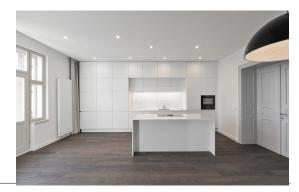

Using the finest materials and latest technology, the apartment features: formal entry, a modern gourmet kitchen that opens to a family room, dining area, a master bedroom suite / walk-in closet / full bathroom, two more bedrooms, a bathroom with a shower, toilet, and bidet, a utility room. The kitchen is equipped with high-quality appliances, the bathroom provides underfloor heating. High ceilings and lots of natural light.

Cool contemporary design, neutral decor, timber wood flooring in the living areas, built-in wardrobes, washer, dryer, security door, satellite and Internet connection, video entry phone, safe, air-conditioning, chip entrance system, a basement storage unit, custom bath cabinetry, designer lighting, & more! One parking space alocated to the apartment (350m from the building), included in rental price.

## **Specification**

Area: 142 m<sup>2</sup> Bedrooms: 3 Bathrooms: 2 Floor: 4th floor

✓ Lift ☑ Balcony (2 m2) ✓ Storage room **✓** parkovací stání ✓ video intercom **✓** Washing machine Dryer ✓ Air-conditioning