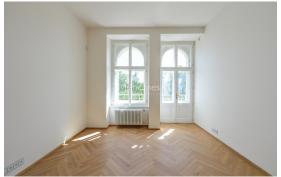

The apartment - which is available unfurnished - features: formal entry, a living room, bright modern kitchen, pantry, 3 bedrooms, 3 modern fitted bathrooms, and a formal entry. The adjoining utility room provides a built-in washer and separate dryer.

Specification to include: grand entrance areas. wood flooring throughout, voluminous ceiling heights with stucco detailing, bespoke joinery housing kitchen units, bathrooms with designer sanitary-ware, underfloor heating in the bathroom, automatic roller blinds,, washer & dryer, fully fitted wardrobes, air cooling, smart home control and security system, video entry phone, satellite TV connection, concierge.