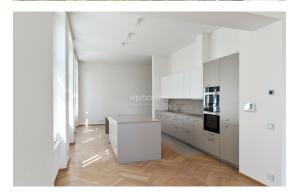

The apartment - which is available unfurnished - features: formal entry, a living room, bright modern kitchen, pantry, 3 bedrooms, 3 modern fitted bathrooms, and a formal entry. The adjoining utility room provides a built-in washer and separate dryer.

Specification to include: grand entrance areas. wood flooring throughout, voluminous ceiling heights with stucco detailing, bespoke joinery housing kitchen units, bathrooms with designer sanitary-ware, underfloor heating in the bathroom, automatic roller blinds,, washer & dryer, fully fitted wardrobes, air cooling, smart home control and security system, video entry phone, satellite TV connection, concierge.