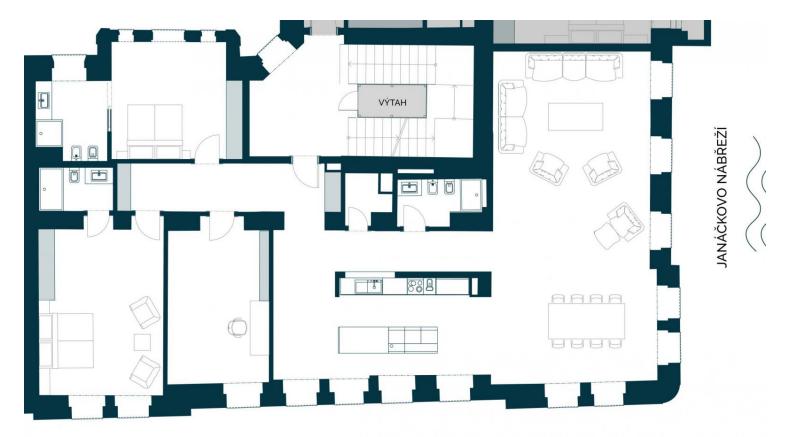

The apartment - which is available unfurnished - features: formal entry, a living room, bright modern kitchen, pantry, 3 bedrooms, 3 modern fitted bathrooms, and a formal entry. The adjoining utility room provides a built-in washer and separate dryer.

## **Specification**

Area: 227 m<sup>2</sup>
Bedrooms: 3
Bathrooms: 3
Floor: 2nd floor

✓ Lift

Concierge serviceparkovací stání

✓ Storage room
✓ Washing machine

✓ Dryer

Estate id: 5060

Web link: