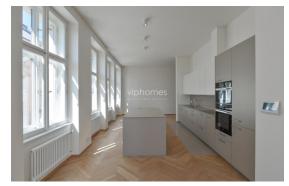

The apartment - which is available unfurnished - features: formal entry, a living room, bright modern kitchen, pantry, 3 bedrooms, 3 modern fitted bathrooms, and a formal entry. The adjoining utility room provides a built-in washer and separate dryer.

Specification to include: grand entrance areas. wood flooring throughout, voluminous ceiling heights with stucco detailing, bespoke joinery housing kitchen units, bathrooms with designer sanitary-ware, underfloor heating in the bathroom, automatic roller blinds,, washer & dryer, fully fitted wardrobes, air cooling, smart home control and security system, video entry phone, satellite TV connection, concierge.