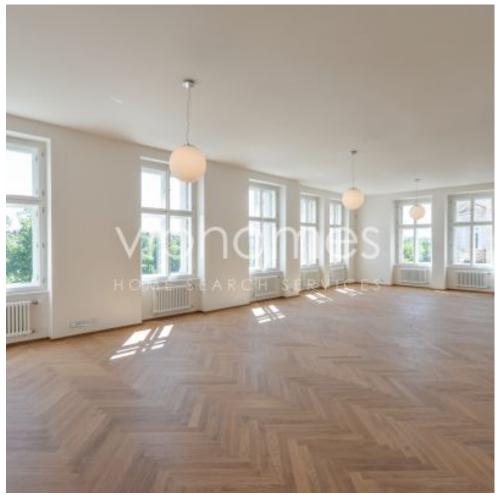

The apartment - which is available unfurnished - features: formal entry, a living room, bright modern kitchen, pantry, 3 bedrooms, 3 modern fitted bathrooms, and a formal entry. The adjoining utility room provides a built-in washer and separate dryer.

Specification to include: grand entrance areas. wood flooring throughout, voluminous ceiling heights with stucco detailing, bespoke joinery housing kitchen units, bathrooms with designer sanitary-ware, underfloor heating in the bathroom, automatic roller blinds,, washer & dryer, fully fitted wardrobes, air cooling, smart home control and security system, video entry phone, satellite TV connection, concierge.