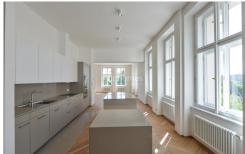

The apartment - which is available unfurnished - features: formal entry, a living room, bright modern kitchen, pantry, 3 bedrooms, 3 modern fitted bathrooms, and a formal entry. The adjoining utility room provides a built-in washer and separate dryer.

Specification to include: grand entrance areas. wood flooring throughout, voluminous ceiling heights with stucco detailing, bespoke joinery housing kitchen units, bathrooms with designer sanitary-ware, underfloor heating in the bathroom, automatic roller blinds,, washer & dryer, fully fitted wardrobes, air cooling, smart home control and security system, video entry phone, satellite TV connection, concierge.