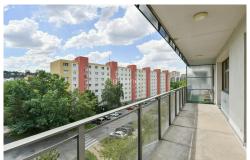

## APARTMENT FOR RENT, street Irská, Prague - Vokovice

Set on the six floor of a popular residential project "Terasy Červený Vrch" with 24/7 security and safe parking this is a fully furnished 1-bedroom flat (60 m2) with an enclosed terrace (12 m2). Located on the edge of the Šárka protected natural preserve, beautiful forest and countryside scenery in the immediate surroundings, offering marked trails for hikes and bike rides. Full amenities within easy reach. Convenient for the International School of Prague, a few minute walk to trams, and within walking distance of Bořislavka metro station, line A. Also, ideally located for reaching the airport.

The interior includes a living room with a fully fitted open kitchen and terrace access, 1 bedroom (terrace access), full bathroom (tub / toilet), walk in closet, and formal entry.

Solid wood parquet floors, security entry door, built-in wardrobes, washer, TV, Internet, audio entry phone. Optional parking space and a cellar included.