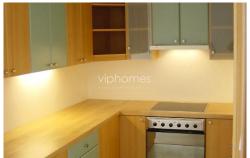

The interior includes a living room with a fully fitted open kitchen and terrace access, 1 bedroom (terrace access), full bathroom (tub / toilet), walk in closet, and formal entry.

Solid wood parquet floors, security entry door, built-in wardrobes, washer, TV, Internet, audio entry phone. Optional parking space and a cellar included.