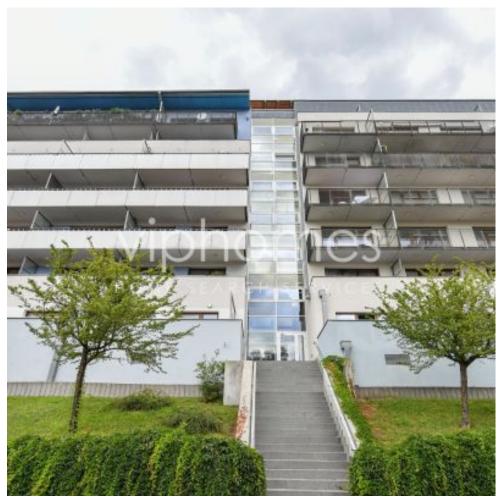

## APARTMENT FOR RENT, street Irská, Prague - Vokovice

Set on the six floor of a popular residential project "Terasy Červený Vrch" with 24/7 security and safe parking this is a fully furnished 1-bedroom flat (60 m2) with an enclosed terrace (12 m2). Located on the edge of the Šárka protected natural preserve, beautiful forest and countryside scenery in the immediate surroundings, offering marked trails for hikes and bike rides. Full amenities within easy reach. Convenient for the International School of Prague, a few minute walk to trams, and within walking distance of Bořislavka metro station, line A. Also, ideally located for reaching the airport.