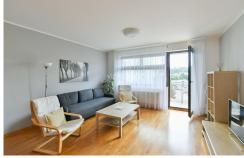

The interior includes a living room with a fully fitted open kitchen and terrace access, 1 bedroom (terrace access), full bathroom (tub / toilet), walk in closet, and formal entry.

Solid wood parquet floors, security entry door, built-in wardrobes, washer, TV, Internet, audio entry phone. Optional parking space and a cellar included.