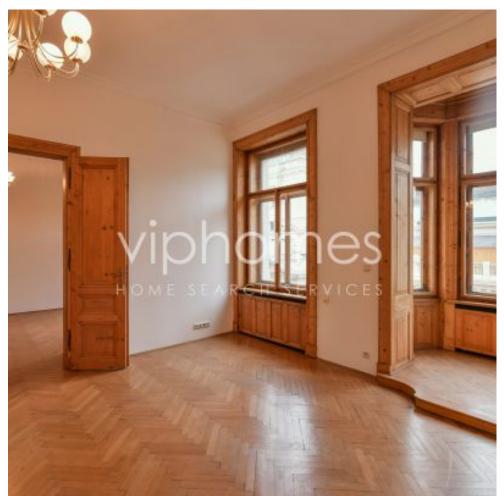

Spacious apartment with original classic architectural features benefits from a large reception room, a living room / delightful views of the Náměstí Míru Square /, kitchen perfect for any cook with abundant serving and preparation space, dining room, 3 good sized bedrooms, 2 modern well appointed bathrooms, / tub, bidet and toilet, utility room, adequate storage space, additional guest toilet. Green atrium providing calm ambiance.

This spacious property has been finished to an extremely high standard and boasts lots of natural light throughout. Specifications to include: well proportioned rooms, voluminous ceiling heights with stucco detailing high, parquet floors throughout, tiles, granite countertops, custom built cabinetry air cooling, washer / dryer, TV, satellite connection, automatic external blinds, security door, secure entry system, safe, extensive built-in wardrobes & more. The apartment is offered on furnished bases.