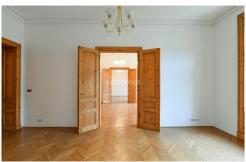

Spacious apartment with original classic architectural features benefits from a large reception room, a living room / delightful views of the Náměstí Míru Square /, kitchen perfect for any cook with abundant serving and preparation space, dining room, 3 good sized bedrooms, 2 modern well appointed bathrooms, / tub, bidet and toilet, utility room, adequate storage space, additional guest toilet. Green atrium providing calm ambiance.

This spacious property has been finished to an extremely high standard and boasts lots of natural light throughout. Specifications to include: well proportioned rooms, voluminous ceiling heights with stucco detailing high, parquet floors throughout, tiles, granite countertops, custom built cabinetry air cooling, washer / dryer, TV, satellite connection, automatic external blinds, security door, secure entry system, safe, extensive built-in wardrobes & more. The apartment is offered on furnished bases.