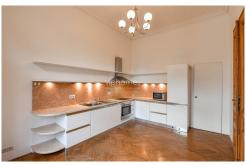

Spacious apartment with original classic architectural features benefits from a large reception room, a living room / delightful views of the Náměstí Míru Square /, kitchen perfect for any cook with abundant serving and preparation space, dining room, 3 good sized bedrooms, 2 modern well appointed bathrooms, / tub, bidet and toilet, utility room, adequate storage space, additional guest toilet. Green atrium providing calm ambiance.

This spacious property has been finished to an extremely high standard and boasts lots of natural light throughout. Specifications to include: well proportioned rooms, voluminous ceiling heights with stucco detailing high, parquet floors throughout, tiles, granite countertops, custom built cabinetry air cooling, washer / dryer, TV, satellite connection, automatic external blinds, security door, secure entry system, safe, extensive built-in wardrobes & more. The apartment is offered on furnished bases.