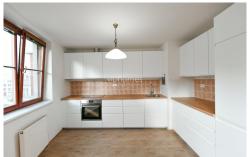

Amenities include SAT, WiFi, security door, safe parking place and a cellar.

New kitchen incl. appliances , new wardrobes at all bedrooms.

Tenant's fees, advanced payments for utilities: 10 700 CZK/ month.