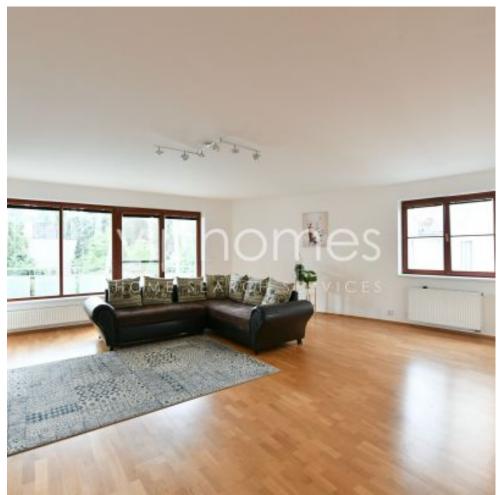

## APARTMENT FOR RENT, street Heinemannova, Praha 6

Set on the 3th floor of a modern residential project with underground parking, this is a comfortably furnished 3-bedroom flat enjoying an exklusive setting, that borders Šárecké Valley, Baba natural park and Stromovka - a forest park located along River Vltava. Short tram or bus stops from Dejvická metro station, (15 min. to the city center). Conveniently located for the airport and numerous Prague 6 international schools. The apartement has a living roomm, equipped new kitchen, master bedroom, two bedrooms, dressing area, two bathrooms, and a toilet. Available, furnished.

Amenities include SAT, WiFi, security door, safe parking place and a cellar.

New kitchen incl. appliances , new wardrobes at all bedrooms.

Tenant's fees, advanced payments for utilities: 10 700 CZK/ month.