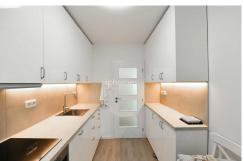

The interior of the apartment includes a bright and sunny living room, a fully fitted kitchen, 1 bedroom, full bathroom / toilet, and an entry hall. Contemporary kitchen – all necessary build in appliances such as dishwasher, oven, cooking hob, modern stove extractor, fridge / freezer.