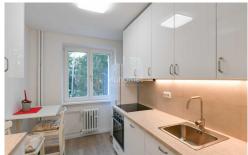

The interior of the apartment includes a bright and sunny living room, a fully fitted kitchen, 1 bedroom, full bathroom / toilet, and an entry hall. Contemporary kitchen – all necessary build in appliances such as dishwasher, oven, cooking hob, modern stove extractor, fridge / freezer.