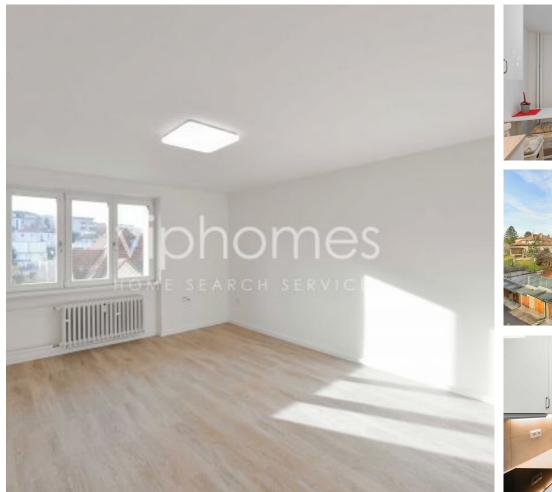

The interior of the apartment includes a bright and sunny living room, a fully fitted kitchen, 1 bedroom, full bathroom / toilet, and an entry hall. Contemporary kitchen – all necessary build in appliances such as dishwasher, oven, cooking hob, modern stove extractor, fridge / freezer.

## Specification

Area: 55 m<sup>2</sup> Bedrooms: 1 Bathrooms: 1 Floor: 1st floor

🖌 parkovací stání

☑ Washing machine

**Estate id:**6877

Web link:

www.viphomes.cz/6877

77 Agent: