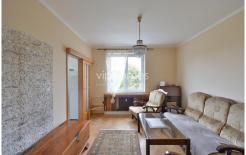

The interior includes an entry hall, living room with a fully fitted open plan kitchen, 1 bedroom, bathroom with bath tub and walk-in shower, a separate toilet, storage room. Basic furniture, laminated parquet floors. Very good connection to the city center, tram stop right in front of the building. Great location, within walking distance of a park, with full amenities nearby and quick access to the city center. Convenient to international schools, sports facilities, Petynka outdoor swimming pool.