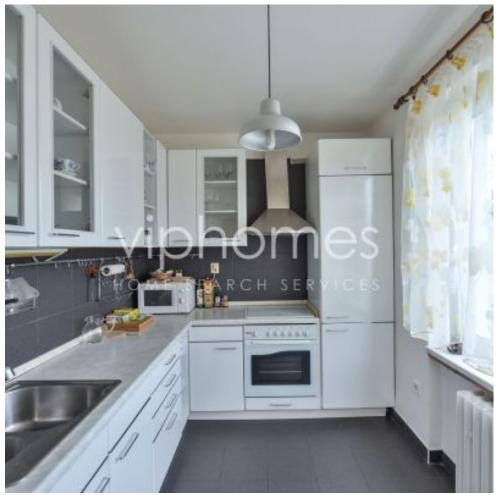

The interior includes an entry hall, living room with a fully fitted open plan kitchen, 1 bedroom, bathroom with bath tub and walk-in shower, a separate toilet, storage room. Basic furniture, laminated parquet floors. Very good connection to the city center, tram stop right in front of the building. Great location, within walking distance of a park, with full amenities nearby and quick access to the city center. Convenient to international schools, sports facilities, Petynka outdoor swimming pool.