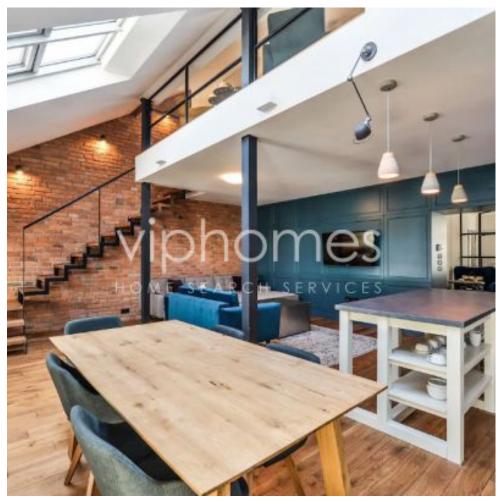

The apartment is leased with premium furnishings, including a fully equipped kitchen with an island, a dining area, a comfortable sofa set, SMART TV, and Wi-Fi. Two fully furnished bedrooms are located on the upper floor. The apartment also features 2 bathrooms (one with a bathtub and one with a shower). The apartment has air conditioning, wooden floors, ample storage space, high ceilings providing plenty of natural light, and a terrace where you can enjoy your morning coffee.