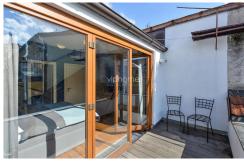

The apartment is leased with premium furnishings, including a fully equipped kitchen with an island, a dining area, a comfortable sofa set, SMART TV, and Wi-Fi. Two fully furnished bedrooms are located on the upper floor. The apartment also features 2 bathrooms (one with a bathtub and one with a shower). The apartment has air conditioning, wooden floors, ample storage space, high ceilings providing plenty of natural light, and a terrace where you can enjoy your morning coffee.