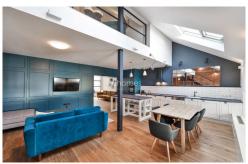

The apartment is leased with premium furnishings, including a fully equipped kitchen with an island, a dining area, a comfortable sofa set, SMART TV, and Wi-Fi. Two fully furnished bedrooms are located on the upper floor. The apartment also features 2 bathrooms (one with a bathtub and one with a shower). The apartment has air conditioning, wooden floors, ample storage space, high ceilings providing plenty of natural light, and a terrace where you can enjoy your morning coffee.