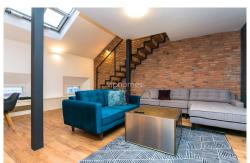

The apartment is leased with premium furnishings, including a fully equipped kitchen with an island, a dining area, a comfortable sofa set, SMART TV, and Wi-Fi. Two fully furnished bedrooms are located on the upper floor. The apartment also features 2 bathrooms (one with a bathtub and one with a shower). The apartment has air conditioning, wooden floors, ample storage space, high ceilings providing plenty of natural light, and a terrace where you can enjoy your morning coffee.