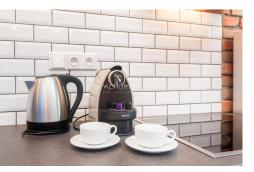

In the apartment, you will find everything you need for a comfortable stay - linen, towels, iron, hair dryer, washing machine with dryer, Nespresso coffee machine, smart TV, mobile air conditioning and more ...