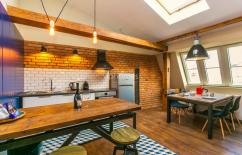

## APARTMENT FOR RENT 1 BEDROOM, street Karoliny Světlé, Praha 1

This is a great, fully equipped loft apartment near Charles Bridge with a great atmosphere.

The apartment offers a spacious living room with a fully equipped kitchen, sofa, TV, coffee and dining table, bathroom with bath and shower, independent toilet and fully equipped bedroom including double bed, bedside tables, built-in wardrobes and a pair of comfortable armchairs with reading lamps.

In the apartment, you will find everything you need for a comfortable stay - linen, towels, iron, hair dryer, washing machine with dryer, Nespresso coffee machine, smart TV, mobile air conditioning and more ...