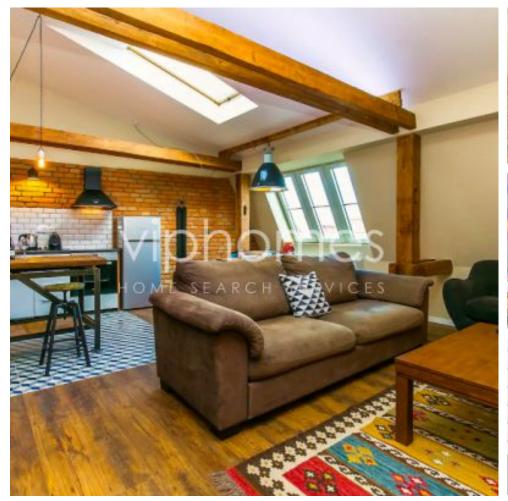

## APARTMENT FOR RENT 1 BEDROOM, street Karoliny Světlé, Praha 1

This is a great, fully equipped loft apartment near Charles Bridge with a great atmosphere.

The apartment offers a spacious living room with a fully equipped kitchen, sofa, TV, coffee and dining table, bathroom with bath and shower, independent toilet and fully equipped bedroom including double bed, bedside tables, built-in wardrobes and a pair of comfortable armchairs with reading lamps.

In the apartment, you will find everything you need for a comfortable stay - linen, towels, iron, hair dryer, washing machine with dryer, Nespresso coffee machine, smart TV, mobile air conditioning and more ...

The apartment is located on the top attic floor, there is no elevator in the house.

lx 🕒

1x |

Price upon request

+Monthly fees 38 000 CZK