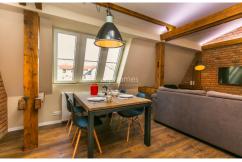

## APARTMENT FOR RENT 1 BEDROOM, street Karoliny Světlé, Praha 1

This is a great, fully equipped loft apartment near Charles Bridge with a great atmosphere.

The apartment offers a spacious living room with a fully equipped kitchen, sofa, TV, coffee and dining table, bathroom with bath and shower, independent toilet and fully equipped bedroom including double bed, bedside tables, built-in wardrobes and a pair of comfortable armchairs with reading lamps.