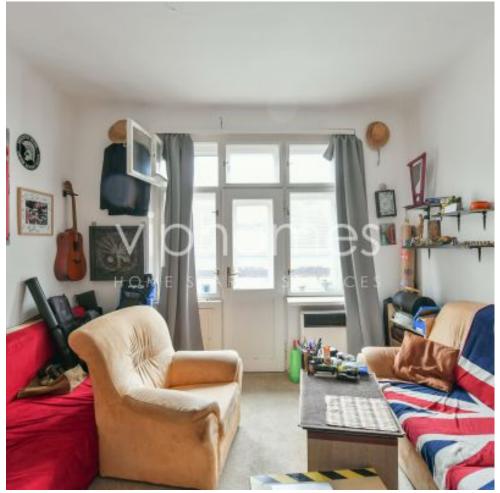

The apartment features a living space with a fully fitted kitchen, full bathroom / toilet. Balcony with views of green Heroldovy Sady Park.

Laminate floating floors, tiles, gas heating.

Monthly fees 1450 CZK + 725 service charges.