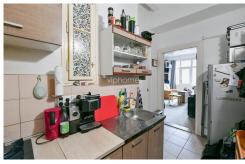

The apartment features a living space with a fully fitted kitchen, full bathroom / toilet. Balcony with views of green Heroldovy Sady Park.

Laminate floating floors, tiles, gas heating.

Monthly fees 1450 CZK + 725 service charges.