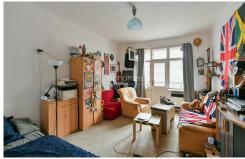

The apartment features a living space with a fully fitted kitchen, full bathroom / toilet. Balcony with views of green Heroldovy Sady Park.

Laminate floating floors, tiles, gas heating.

Monthly fees 1450 CZK + 725 service charges.