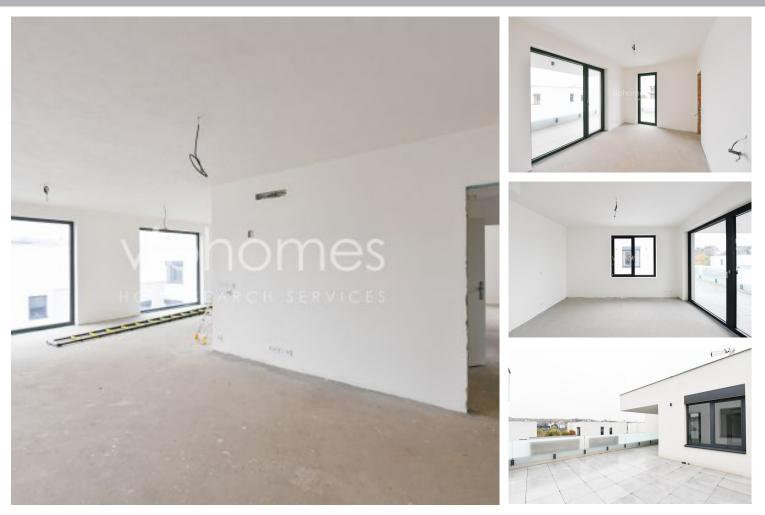

\* 113,6 m2

- \* terraces 28,14 m2 a 33,20 m2
- \* storage cubicle and one parking place
- \* south oriented

20 516 000 CZK cena včetně províze a kompletního právního servisu

## Specification

Area: 113 m<sup>2</sup> Bedrooms: 2 Bathrooms: 1 Floor: 2nd floor

Terrace (62 m2)parkovací stání

Storage room

Estate id: 6858 Web link: www.viphomes.cz/6858 Agent: Mária Mihinová Phone: +420 606 731 973, Email: viphomes@viphomes.cz