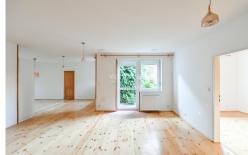

The apartment boasts a floor area of 97 m2 with a generous living room, a F/F kitchen, 2 bedrooms, a bathroom / WC / bidet, a storage room and an entrance hall.

Specifications to include: wooden floors, tiles, modern well appointed bathroom, fully fitted wardrobe in one of the bedroom, air cooling, external blinds, triple glazing.windows. Heating is provided by a gas boiler. Minimal housing costs, small patio garden.