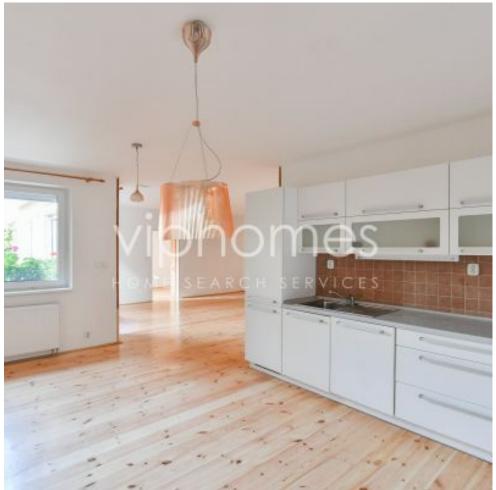

The apartment boasts a floor area of 97 m2 with a generous living room, a F/F kitchen, 2 bedrooms, a bathroom / WC / bidet, a storage room and an entrance hall.

Specifications to include: wooden floors, tiles, modern well appointed bathroom, fully fitted wardrobe in one of the bedroom, air cooling, external blinds, triple glazing.windows. Heating is provided by a gas boiler. Minimal housing costs, small patio garden.