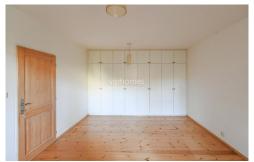

The apartment boasts a floor area of 97 m2 with a generous living room, a F/F kitchen, 2 bedrooms, a bathroom / WC / bidet, a storage room and an entrance hall.

Specifications to include: wooden floors, tiles, modern well appointed bathroom, fully fitted wardrobe in one of the bedroom, air cooling, external blinds, triple glazing.windows. Heating is provided by a gas boiler. Minimal housing costs, small patio garden.