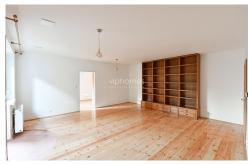

The apartment boasts a floor area of 97 m2 with a generous living room, a F/F kitchen, 2 bedrooms, a bathroom / WC / bidet, a storage room and an entrance hall.

Specifications to include: wooden floors, tiles, modern well appointed bathroom, fully fitted wardrobe in one of the bedroom, air cooling, external blinds, triple glazing.windows. Heating is provided by a gas boiler. Minimal housing costs, small patio garden.