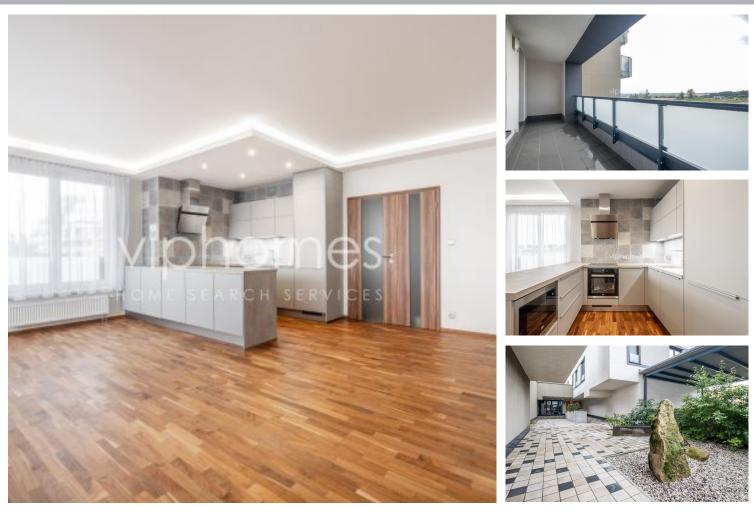

## APARTMENT FOR RENT, Svitákova, Praha 13, Stodůlky

Brand new partially furnished apartment complimented by a logia and parking space located on the 3rd floor of a modern building, that is part of the "Britská čtvrt" residential complex. The fast-developing location is situated right next to a metro station. The new natural meeting points for the communities, the main square with wealth of amenities on your doorstep : shops, coffee houses, chidlrens playground, park with a pond. Within walking distance is a shopping center with a popular furniture store, and another large shopping and entertainment center is a few minutes by car or by bus. Easy access to Rozvadovská Exit. The airport is less than 15 minutes away. Cyclists, nature lovers, will appreciate the nearby revitalized Prokopské and Dalejské Valleys.

Accomodation: Living room / Kitchen / Balcony,  $\,2\,$  Bedrooms, 1 Bathroom / bathtub with a

shower / bidett / separate toilet, Formal Entry.

Facilities include vinyl flooring, large windows, security entrance door, satelite reception, alarm. The kitchen is fully equipped with appliances, built-in wardrobe in the bedroom. A garage parking space is included in the price.

## Specification

Area: 90 m<sup>2</sup> Bedrooms: 2 Bathrooms: 1 Floor: 3rd floor

LiftPrivate parking

☑ Loggia (7 m2)

| <b>Estate id:</b> 5642 | Web link: | www.viphomes.cz/5642 | Agent: | Mária Mihinová<br>Phone: +420 606 731 973, Email: viphomes@viphomes.cz |
|------------------------|-----------|----------------------|--------|------------------------------------------------------------------------|
|                        |           |                      |        | Phone: +420 606 731 973, Email: viphomes@viphomes.cz                   |