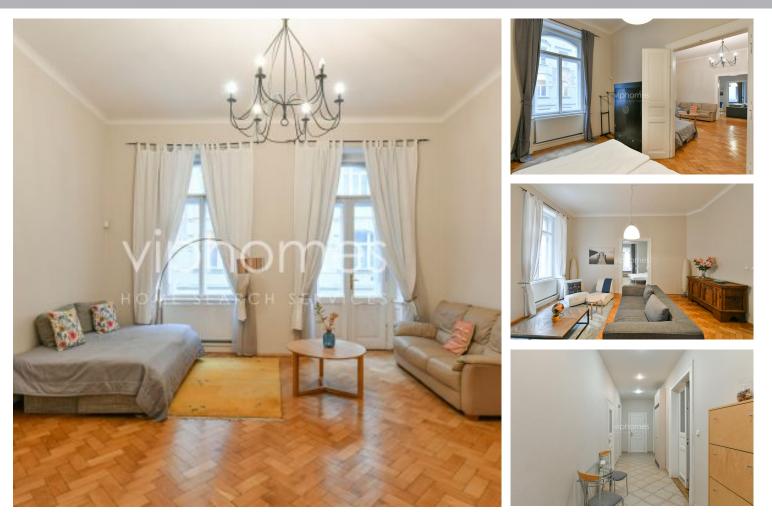

## **APARTMENT FOR RENT, street Veleslavínova, Praha 1**

Set on the 2nd floor of a meticulously refurbished Art Nouveau building, this is a period apartment with large windows and a lot of natural light, renovated and updated for modern living. Located moments from world known historical sights of Prague and exclusive Pařížská Street with luxury shops, bars and world class restaurants; Václavské náměstí, representing prestigious addresses of international banks and worldwide companies within walking distance. Fast and easy access to all parts of Prague, Staroměstská, Můstek metro stations virtally at your doorstep.

The interior includes a spacious hallway, a fully equipped eat-in kitchen / pantry, dining room (or third bedroom), two bedrooms are connected to the living / dining room through double doors, while also accessible from the hallway, ull bathroom (tub and a walk-in shower), and two separate toilets.

Specification to include: renovated solid wood parquet, heated floors in the bathroom, washer & dryer, satellite connection, HiFi, TV, ADSL, video entry phone, alarm, lots of closet space. High ceilings with stucco detailing and etched glass interior door panels create powerfull period atmosphere. Parking available in the Rudolfinum public garage at an extra fee.