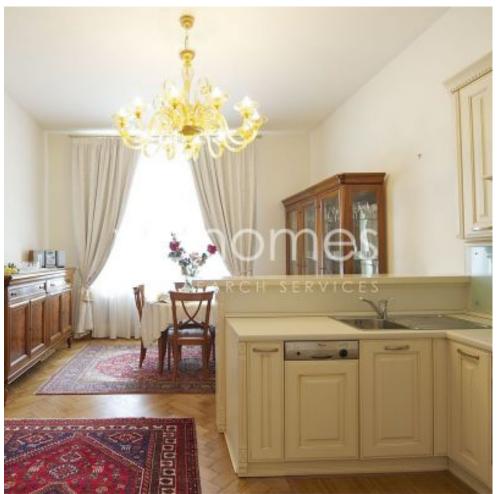

The apartment offers conventional entry, living room, a fully fitted and equipped eat-in kitchen, 1 bedroom, full bath (bathtub, shower and a toilet).

Amenities include: air-conditioning, solid wood parquet floors, tiles, security entry door, washer, dishwasher, microwave oven, kitchenware, video entry phone, satellite TV.

## Specification

Area: 69 m<sup>2</sup>

Bedrooms: 1
Bathrooms: 1

Floor: 4th floor

✓ Lift

Estate id: 5899

Web link:

www.viphomes.cz/5899