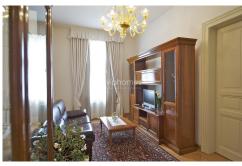

The apartment offers conventional entry, living room, a fully fitted and equipped eat-in kitchen, 1 bedroom, full bath (bathtub, shower and a toilet).

Amenities include: air-conditioning, solid wood parquet floors, tiles, security entry door, washer, dishwasher, microwave oven, kitchenware, video entry phone, satellite TV.