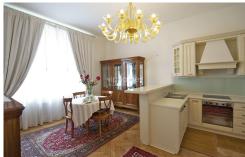

The apartment offers conventional entry, living room, a fully fitted and equipped eat-in kitchen, 1 bedroom, full bath (bathtub, shower and a toilet).

Amenities include: air-conditioning, solid wood parquet floors, tiles, security entry door, washer, dishwasher, microwave oven, kitchenware, video entry phone, satellite TV.

## Specification

Area: 69 m<sup>2</sup>

Bedrooms: 1
Bathrooms: 1

Floor: 4th floor

✓ Lift

Estate id: 5899

Web link:

www.viphomes.cz/5899