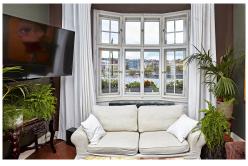

## **APARTMENT FOR RENT, street Na Hrobci, Praha 2**

This apartment of approximately 150 sq m is located on the second floor of an attractive period building with magnificent views over the Vltava, encompassing the Prague Castle and the Vyšehrad Castle.

Offering elegant living space throughout, (gorgeous original wooden floors, high ceilings), the accomodation includes a spacious recption hall, four interconnected rooms with direct views of the river, a fully fitted kitchen, dining room, lounge, two bedrooms, dressing room, two marbletiled bathrooms, guest toilet, laundry room equipped with washing machine. The kitchen has access to a French balcony.