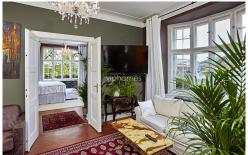

## **APARTMENT FOR RENT, street Na Hrobci, Praha 2**

This apartment of approximately 150 sq m is located on the second floor of an attractive period building with magnificent views over the Vltava, encompassing the Prague Castle and the Vyšehrad Castle.

Offering elegant living space throughout, (gorgeous original wooden floors, high ceilings), the accomodation includes a spacious recption hall, four interconnected rooms with direct views of the river, a fully fitted kitchen, dining room, lounge, two bedrooms, dressing room, two marbletiled bathrooms, guest toilet, laundry room equipped with washing machine. The kitchen has access to a French balcony.