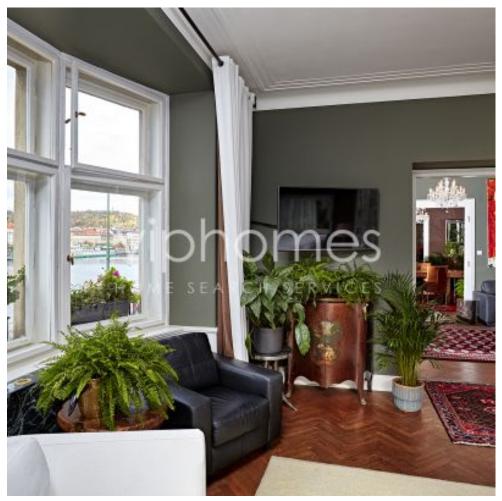

## **APARTMENT FOR RENT, street Na Hrobci, Praha 2**

This apartment of approximately 150 sq m is located on the second floor of an attractive period building with magnificent views over the Vltava, encompassing the Prague Castle and the Vyšehrad Castle.

Offering elegant living space throughout, (gorgeous original wooden floors, high ceilings), the accomodation includes a spacious recption hall, four interconnected rooms with direct views of the river, a fully fitted kitchen, dining room, lounge, two bedrooms, dressing room, two marbletiled bathrooms, guest toilet, laundry room equipped with washing machine. The kitchen has access to a French balcony.