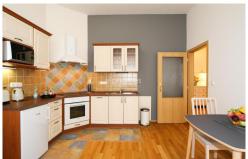

The lateral, furnished accommodation provides a spacious living room with dining area which leads on to a modern fully integrated kitchen, 1 double bedroom facing the quiet courtyard, and separate bathroom.