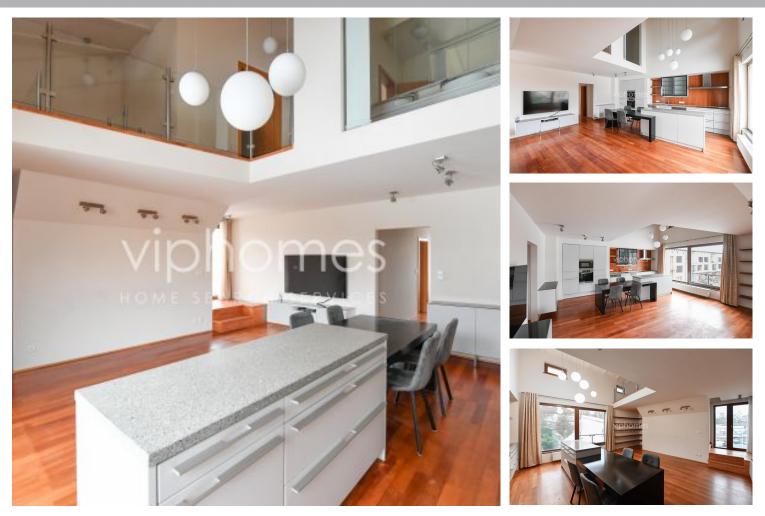

## APARTMENT FOR RENT, street Mlýnská, Praha 6 - Bubeneč

Enviably located in the peaceful setting bordering wonderful green Stromovka Park, this is a tastefilly furnished airconditioned apartment set on the 3rd floor of an exceptional new development Cisařský Mlýn in Prague 6 - Mlýnská. This leafy district / suburb is popular with both families and young professional for its respected schools, (International School of Prague, Riverside School, Prague British International School), expansive green spaces and quick access to full amenities. The gated fully reconstructed historical building Císařský mlýn with gym, sauna, newly refurbished communal areas and safe parking includes a cloister, used as a lounge and meeting room. Nowhere in Prague embodies a mix of the old and new quite like Císařský mlýn development does.

The flat can be furnished/unfurnished. Available

**45 000 CZK** +Monthly fees 5 000 CZK

## Specification

Area: 132 m<sup>2</sup> Bedrooms: 3 Bathrooms: 1 Floor: 3rd floor

🖌 Lift

| Estate id: 3922 | Web link: | www.viphomes.cz/3922 | Agent: | Mária Mihinová<br>Phone: +420 606 731 973, Email: viphomes@viphomes.cz |
|-----------------|-----------|----------------------|--------|------------------------------------------------------------------------|
| 1               |           | 1                    |        |                                                                        |