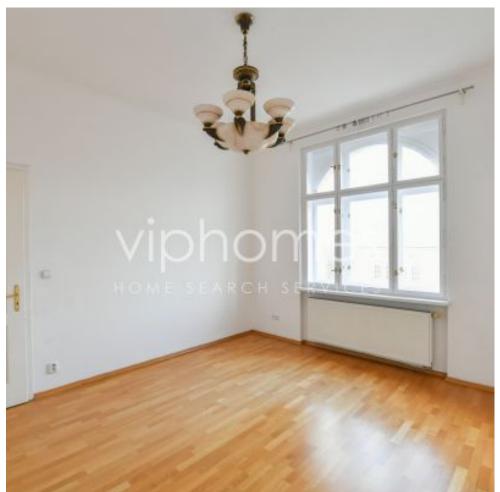

The interior features a living room with a dining area and a fully fitted open kitchen, 2 bedrooms facing the courtyard, 1 shared fully equipped bath, 3rd bedroom including a walk-in shower, toilet, bidet shower and a small walk-in closet, a separate toilet and an entrance hall.

## **Specification**

Area: 110 m<sup>2</sup>
Bedrooms: 3
Bathrooms: 2
Floor: 4th floor

✓ Lift

**✓** Balcony

Estate id: 6882

Web link:

www.viphomes.cz/6882

Agent: