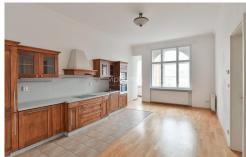

The interior features a living room with a dining area and a fully fitted open kitchen, 2 bedrooms facing the courtyard, 1 shared fully equipped bath, 3rd bedroom including a walk-in shower, toilet, bidet shower and a small walk-in closet, a separate toilet and an entrance hall.