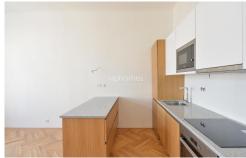

The accomodation includes bright and sunny living room with dining area and a fully fitted open kitchen, 2 bed, 1 bath, utility room.

Completely refurbished Art Nouveau building with a lift and camera system, high stucco ceilings, double glazed windows, original solid wood parquet floors, etched glass door panels, heated floor in the bathroom, dishwasher, microwave oven, satellite connection, TV, ADSL, video entry phone, alarm. Metro (Line "A") and trams provide covenient transport links. In adjacent streets, the Prague's system of parking zones is applied and the local residents are entitled to parking cards. Parking can be arranged also at Inter Continental hotel.