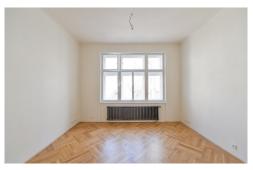

The accomodation includes bright and sunny living room with dining area and a fully fitted open kitchen, 2 bed, 1 bath, utility room.

Completely refurbished Art Nouveau building with a lift and camera system, high stucco ceilings, double glazed windows, original solid wood parquet floors, etched glass door panels, heated floor in the bathroom, dishwasher, microwave oven, satellite connection, TV, ADSL, video entry phone, alarm. Metro (Line "A") and trams provide covenient transport links. In adjacent streets, the Prague's system of parking zones is applied and the local residents are entitled to parking cards. Parking can be arranged also at Inter Continental hotel.