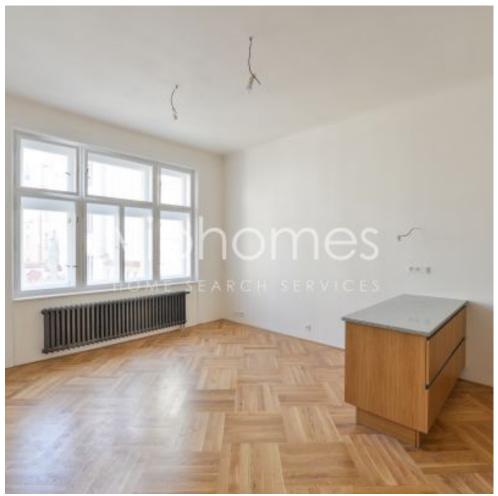

The accomodation includes bright and sunny living room with dining area and a fully fitted open kitchen, 2 bed, 1 bath, utility room.

Completely refurbished Art Nouveau building with a lift and camera system, high stucco ceilings, double glazed windows, original solid wood parquet floors, etched glass door panels, heated floor in the bathroom, dishwasher, microwave oven, satellite connection, TV, ADSL, video entry phone, alarm. Metro (Line "A") and trams provide covenient transport links. In adjacent streets, the Prague's system of parking zones is applied and the local residents are entitled to parking cards. Parking can be arranged also at Inter Continental hotel.