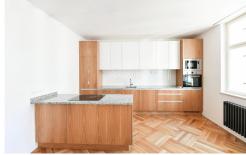

The interior features a comfortable living room with a dining area and a fully integrated kitchen, one bedroom with en-suite shower bathroom, a walk-in closet with a utility area, and an entrance hall.

## **Specification**

Area: 100 m<sup>2</sup>
Bedrooms: 1
Bathrooms: 1
Floor: 6th floor

✓ Maisonette/Duplex

✓ Lift

Estate id: 6817

Web link:

www.viphomes.cz/6817

Agent: N