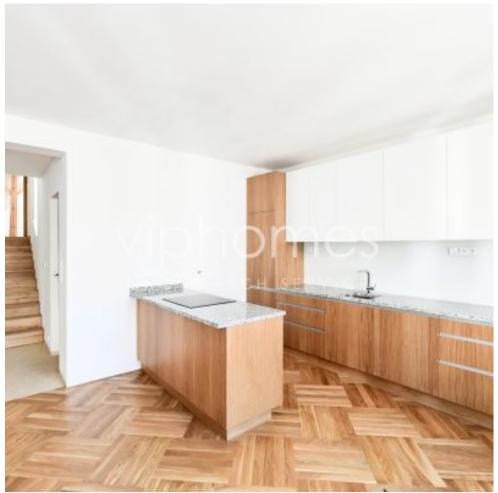

The interior features a comfortable living room with a dining area and a fully integrated kitchen, one bedroom with en-suite shower bathroom, a walk-in closet with a utility area, and an entrance hall.

## **Specification**

Area: 100 m<sup>2</sup>
Bedrooms: 1
Bathrooms: 1
Floor: 6th floor

✓ Maisonette/Duplex

✓ Lift

Estate id: 6817

Web link:

www.viphomes.cz/6817

Agent: N