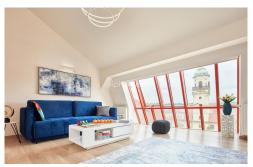

Situated on the 6th floor of a well-kept, completely renovated building, the penthouse apartment benefits from a living room, one bedroom, bathroom, F/F kitchen and formal entry.

Hardwood parquet floors, tiles, curtains, original glass doors, central heating, washer/dryer, dishwasher, microwave oven, TV, and Utilities are included in the rental price. Rent for months 3.090 EUR for a short-term rental. Available also for longer periods or long-term rental leases. The price would be adjusted.

## **Specification**

Area: 75 m<sup>2</sup>
Bedrooms: 1
Bathrooms: 1
Floor: 6th floor

✓ Lift

Washing machine

✓ Air-conditioning

Estate id: 6679

Web link:

www.viphomes.cz/6679