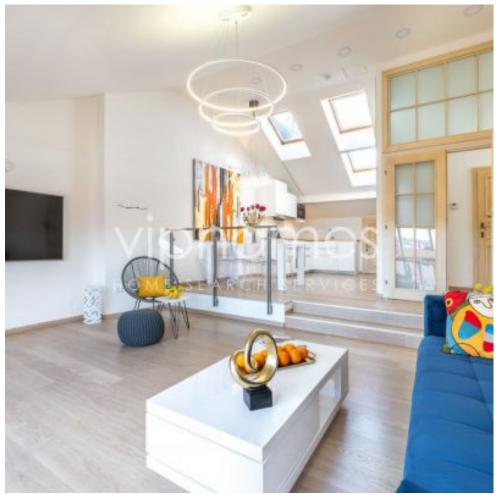

Situated on the 6th floor of a well-kept, completely renovated building, the penthouse apartment benefits from a living room, one bedroom, bathroom, F/F kitchen and formal entry.

Hardwood parquet floors, tiles, curtains, original glass doors, central heating, washer/dryer, dishwasher, microwave oven, TV, and Utilities are included in the rental price. Rent for months 3.090 EUR for a short-term rental. Available also for longer periods or long-term rental leases. The price would be adjusted.

## **Specification**

Area: 75 m<sup>2</sup>
Bedrooms: 1
Bathrooms: 1
Floor: 6th floor

✓ Lift

Washing machine

✓ Air-conditioning

Estate id: 6679

Web link:

www.viphomes.cz/6679