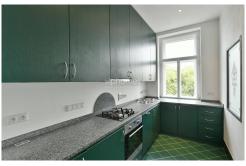

## APARTMENT FOR RENT, street Hořejší nábřeží, Smíchov

The perfect balance between modern and historic, this is 3-bed 2-bath apartment in Prague 5 - Smíchov. Located in well-established neighbourhood this apartment offers multiple river views.with scenic Vyšehrad Castle. Great in-town location, less than 5 minutes walk from Nový Smíchov shopping mall (extensive range of fashionable shops and restaurants) and Anděl metro station. In addition, all major points of interest the area has to offer: rmany cultural activities, theaters, galleries.

## **Specification**

Area: 114 m<sup>2</sup>
Bedrooms: 3
Bathrooms: 2
Floor: 1st floor

**✓** Lift

☑ Balcony (6 m2)

**✓** Washing machine

Estate id: 5404

Web link:

www.viphomes.cz/5404