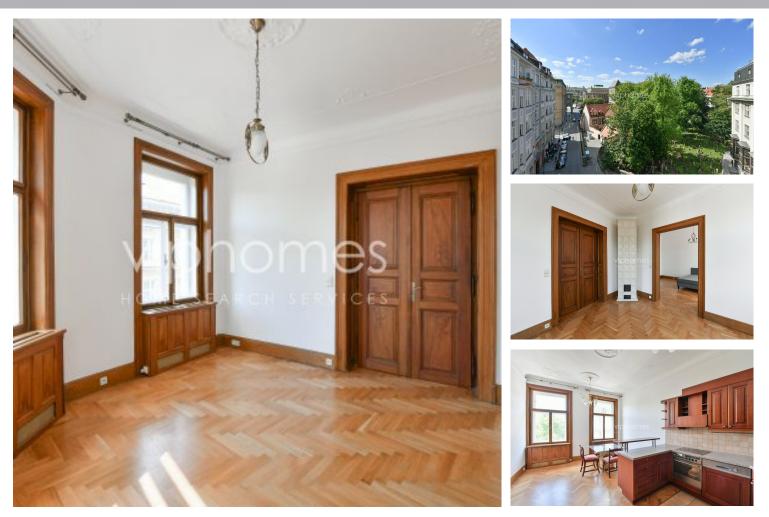

## APARTMENT FOR RENT, Str. Žatecká, Prague 1 - Josefov

Explore vibrant Prague, world class museums, Pragues art, shopping, international and czech cuisine. If you favour living in central Prague, this apartment can provide all kind of facilities to satisfy personal and business requirements. Located just steps from Old Town Square in the vicinity of Charles bridge with easy access to numerous trams and Staroměstská metro station.

Fully renovated apartment is on the 4th floor of a fully restored Art Nouveau building with a new lift and security camera system. The apartment features spacious entry hall, fully equipped kitchen, living room, 2 bedrooms, walk-in closet, 2 bathrooms, laundry, storage.

High ceilins, large windows, hard wood floors, security doors, alarm.

In adjacent streets, the Prague's system of parking zones is applied and the local residents are entitled to parking cards.

1 600 EUR / měsíc + 430 EUR měsíční poplatky.