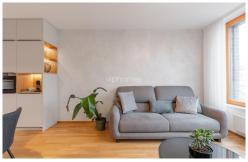

The apartment is furnished with refined taste and attention to detail. The layout of this beautiful 6th floor apartment features an open space living room / a kitchen, 1 bedroom with built-in wardrobes, access to a loggia, a shower bathroom / toilet, and formal entry. The apartment includes 1 parking space in the underground parking lot and a cellar cubicle.

## **Specification**

Area: 54 m<sup>2</sup> Bedrooms: 1 Bathrooms: 1 Floor: 6th floor

**✓** Lift ✓ Storage room (4 m2)

✓ Internet Dryer

Mária Mihinová

Estate id: 6861

Web link:

www.viphomes.cz/6861