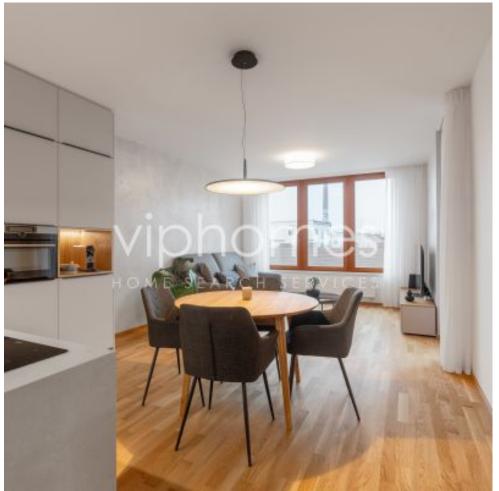

## APARTMENT FOR RENT ONE BEDROOM, street Šiklové, Praha 5

Tastefully furnished above-standard 1 bedroom apartment in a modern brand new building with a reception, is part of the new Smíchov City residential project, in the immediate vicinity of Nový Smíchov shopping centre. This elegant apartment will provide rich facilities and due to its great location, you will also have a pleasant neighborhood for weekend walks to smíchovská Náplavka, Petřínské Sady, Santoška, Bertramka and Malá Strana.

The apartment is furnished with refined taste and attention to detail. The layout of this beautiful 6th floor apartment features an open space living room / a kitchen, 1 bedroom with built-in wardrobes, access to a loggia, a shower bathroom / toilet, and formal entry. The apartment includes 1 parking space in the underground parking lot and a cellar cubicle.

## **Specification**

Area: 54 m<sup>2</sup> Bedrooms: 1 Bathrooms: 1 Floor: 6th floor

**✓** Lift ✓ Storage room (4 m2)

✓ Internet Dryer

Mária Mihinová

Estate id: 6861

Web link:

www.viphomes.cz/6861