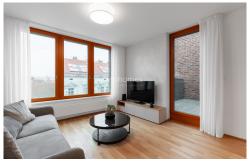

The apartment is furnished with refined taste and attention to detail. The layout of this beautiful 6th floor apartment features an open space living room / a kitchen, 1 bedroom with built-in wardrobes, access to a loggia, a shower bathroom / toilet, and formal entry. The apartment includes 1 parking space in the underground parking lot and a cellar cubicle.

## **Specification**

Area: 54 m<sup>2</sup> Bedrooms: 1 Bathrooms: 1 Floor: 6th floor

**✓** Lift ✓ Storage room (4 m2)

✓ Internet Dryer

Mária Mihinová

Estate id: 6861

Web link:

www.viphomes.cz/6861

Phone: +420 606 731 973, Email: viphomes@viphomes.cz

**☑** Balcony (6 m2)

**✓** Washing machine

✓ Air-conditioning

**✓** Garage

Agent: