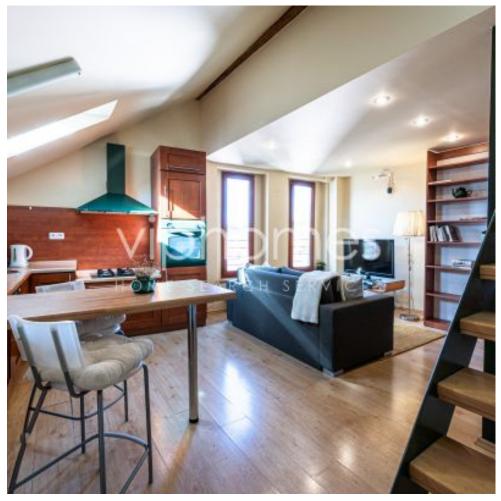

The loft is 60 m2 and it is located on the 5th floor of a historic building with an elevator. The living room with a spacious and fully equipped kitchenette is located in the lower part of the apartment. The bedroom with a double bed is located in the upper part of the apartment there is also a bathroom with a bathtub and a toilet.

The entire apartment is fully equipped and offers all the conveniences of modern life in the city

1x 🕒

33 000 CZK