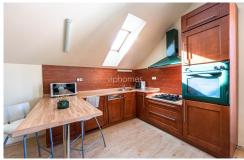

The loft is 60 m2 and it is located on the 5th floor of a historic building with an elevator. The living room with a spacious and fully equipped kitchenette is located in the lower part of the apartment. The bedroom with a double bed is located in the upper part of the apartment there is also a bathroom with a bathtub and a toilet.