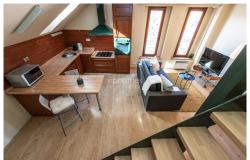

The loft is 60 m2 and it is located on the 5th floor of a historic building with an elevator. The living room with a spacious and fully equipped kitchenette is located in the lower part of the apartment. The bedroom with a double bed is located in the upper part of the apartment there is also a bathroom with a bathtub and a toilet.