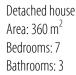

## HOUSE FOR RENT, Praha 6 -Suchdol

Set in a peaceful natural Prague 6 location, this is a freestanding unfurnished 7 bed / 3 bath family house offered for long term rent. The property is perfectly located to offer access to the International School of Prague (ISP), the Riverside International School and the Václav Havel Airport. Beautiful forest and countryside scenery in the immediate surroundings offering marked trails for hikes and bike rides, horse riding stables nearby. Prague 6 - Suchdol is home to extensive local amenities and benefits from an excellent transport accessibility, 20 minutes by bus to Dejvická metro station.

## Specification

Garden (541 m2) Washing machine

✓ Double garage✓ Dryer

| Estate id: 4538 Web | nk: www.viphomes.cz/4538 | Agent: | Mária Mihinová<br>Phone: +420 606 731 973, Email: viphomes@viphomes.cz |
|---------------------|--------------------------|--------|------------------------------------------------------------------------|
|---------------------|--------------------------|--------|------------------------------------------------------------------------|