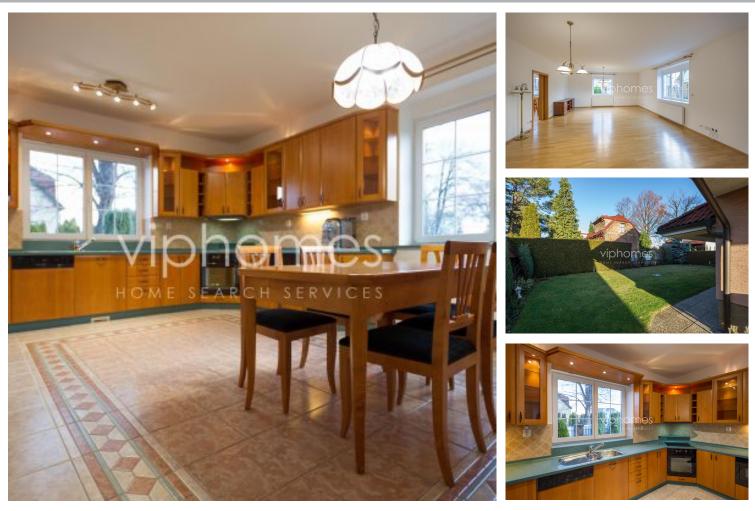

Entry level: a kitchen with contemporary fitted units, pantry, a living room, bedroom / study, separate toilet, laundry room, utility, an entrance hall equipped with a with fitted wardrobe. Large terrace accessed from the living areas provides additional outdoor spaces. The upper level accomodates master bedroom suite with its own dressing room and bathroom, four more bedrooms with enclosed bathroom. AU pair suite / occasional guest accomodation with full bath and separate entrance.

Other features include: high standard material and finishes, hardwood floors, built-in wardrobes, automatic exterior blinds, insect nets, washer & dryer, induction cooktop, microwave oven, American type fridge, alarm. Double garage. This property, with its lavish style and expansive accommodation, is a truly first-class home in a wonderful location.