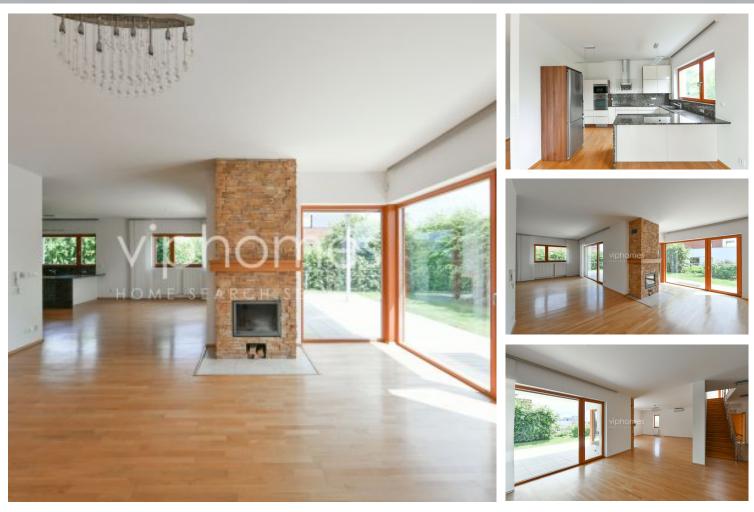

## **HOUSE FOR RENT, Prague - Jinonice**

Ultimate modern family houses extremely carefully designed and executed conveniently located steps away from German school in Jinonice.

Luxurious newly build family house situated in attractive location of Prague 5 – Jinonice, right at German School. The house is very spacious and consists of 4 levels, big garden, double garage and basement. Accommodation features on the ground floor - open space large living room with a fireplace, dining room, f/f modern kitchen, bathroom, extra room, terrace with fireplace. On the 1st floor there are 4 bedrooms, full bathroom, and master suite with en-suite bathroom. On the 3rd floor there is a studio with bathroom and entrance to a terrace. In the basement there are storage rooms and another studio with bathroom. The house is in phase of finishing. There will be SAT connection, STA nets, Internet connection, and security system.

## Specification

Detached house Area: 350 m<sup>2</sup> Bedrooms: 6 Bathrooms: 5

Garden

| <b>Estate id:</b> 3498 | Web link: | www.viphomes.cz/3498 | Agent: | Mária Mihinová                                       |
|------------------------|-----------|----------------------|--------|------------------------------------------------------|
|                        |           |                      | _      | Phone: +420 606 731 973, Email: viphomes@viphomes.cz |